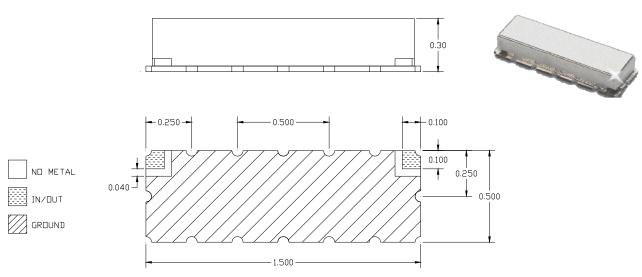

### **Physical Dimensions**

#### Notes:

- 1. Surface mount package Metal cover open frame
- 2. Dimensions in inches
- 3. Maximum reflow temperature is 230° C for 10 sec maximum.
- 4. If boards are cleaned after installation, units must be completely dried.
- 5. Also available with SMA connectors