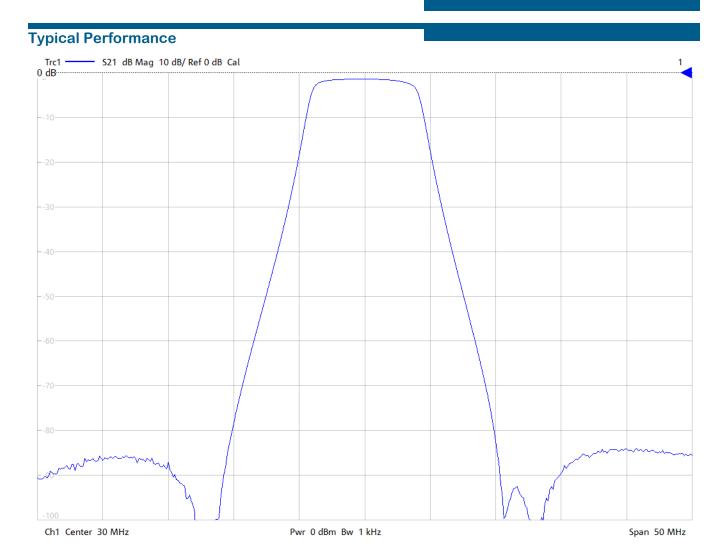

### **General Description**

KR Electronics part number 3437+ is a 30 MHz Bandpass filter. The filter has a typical 3 dB bandwidth of 8 MHz. Other center frequencies and bandwidths are available. Please consult the factory.

#### **Features**

- 30 MHz Bandpass Filter
- Selective Elliptic Type Filter
- 3 dB Bandwidth: 8 MHz typical
- 60 dB Bandwidth: 17.2 MHz typical
- 50  $\Omega$  Source and Load
- Surface Mount
- Available with SMA Connectors

### **Specifications**

| Parameter                      | Specification    | Notes            |
|--------------------------------|------------------|------------------|
| Filter type                    | Bandpass         |                  |
| Center Frequency               | 30 MHz           |                  |
| Insertion Loss at Fc           | 3 dBa max        | 1.4 dBa typical  |
| 1 dBc Bandwidth                | 6.9 MHz typical  |                  |
| 3 dBc Bandwidth                | 8 MHz ± 1 MHz    |                  |
| 40 dBc Bandwidth               | 13.6 MHz typical |                  |
| 60 dBc Bandwidth               | 17.2 MHz typical |                  |
| Rejection at 11.75 MHz & below | 60 dBc min       | >80 dBc typical  |
| Rejection 48.25 MHz            | 60 dBc min       | > 80 dBc typical |
| Source and Load                | 50 Ω             |                  |