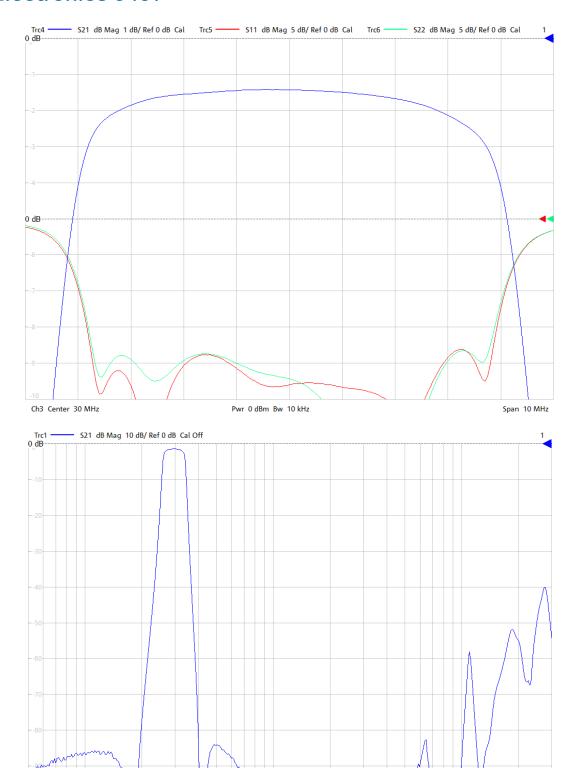

### **General Description**

KR Electronics part number 3437+ is a 30 MHz Bandpass filter. The filter has a typical 3 dB bandwidth of 8 MHz. Other center frequencies and bandwidths are available. Please consult the factory.

#### **Features**

- 30 MHz Bandpass Filter
- Selective Elliptic Type Filter
- 3 dB Bandwidth: 8 MHz typical
- 60 dB Bandwidth: 17.2 MHz typical
- 50  $\Omega$  Source and Load
- Surface Mount
- Available with SMA Connectors

### **Specifications**

| Parameter                      | Specification    | Notes            |
|--------------------------------|------------------|------------------|
| Filter type                    | Bandpass         |                  |
| Center Frequency               | 30 MHz           |                  |
| Insertion Loss at Fc           | 3 dBa max        | 1.4 dBa typical  |
| 1 dBc Bandwidth                | 6.9 MHz typical  |                  |
| 3 dBc Bandwidth                | 8 MHz ± 1 MHz    |                  |
| 40 dBc Bandwidth               | 13.6 MHz typical |                  |
| 60 dBc Bandwidth               | 17.2 MHz typical |                  |
| Rejection at 11.75 MHz & below | 60 dBc min       | >80 dBc typical  |
| Rejection 48.25 MHz            | 60 dBc min       | > 80 dBc typical |
| Source and Load                | 50 Ω             |                  |