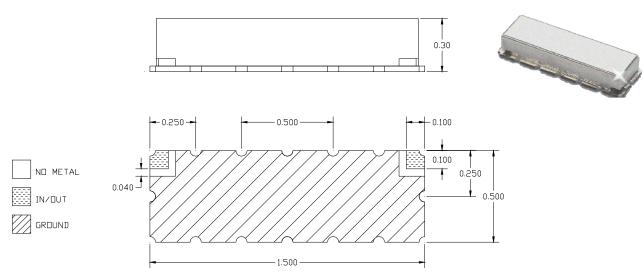

## **Physical Dimensions**

#### Notes:

- 1. Surface mount package Metal cover open frame
- 2. Dimensions in inches
- 3. Maximum reflow temperature is  $230^{\circ}$  C for 10 sec maximum.
- 4. If boards are cleaned after installation, units must be completely dried.
- 5. Also available with SMA connectors