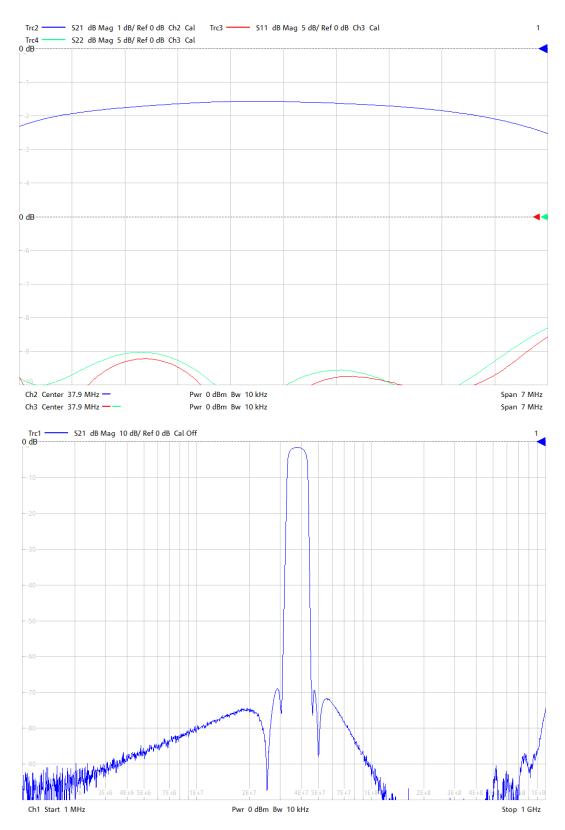

#### **General Description**

KR Electronics part number 3422+ is a 37.9 MHz Bandpass filter. The filter has a typical 3 dB bandwidth of 9.5 MHz. Other center frequencies and bandwidths are available. Please consult the factory.

#### **Features**

- 37.9 MHz Bandpass Filter
- Selective Elliptic Type Filter
- 1 dB Bandwidth: 7.3 MHz typical
- 60 dB Bandwidth: 13.9 MHz typical
- 50  $\Omega$  Source and Load
- Surface Mount
- Available with SMA Connectors

### **Specifications**

| Parameter                     | Specification    | Notes           |
|-------------------------------|------------------|-----------------|
| Filter type                   | Bandpass         |                 |
| Center Frequency              | 37.9 MHz         |                 |
| Insertion Loss at Fc          | 3 dBa max        | 1.6 dBa typical |
| 1 dBc Bandwidth               | 7.3 MHz typical  |                 |
| 3 dBc Bandwidth               | 9.5 MHz typical  |                 |
| 40 dBc Bandwidth              | 12.7 MHz typical |                 |
| 60 dBc Bandwidth              | 13.9 MHz typical |                 |
| Rejection at 31.1 MHz & below | 50 dBc min       | >60 dBc typical |
| Rejection 45.4 MHz to 1 GHz   | 60 dBc min       |                 |
| Source and Load               | 50 Ω             |                 |