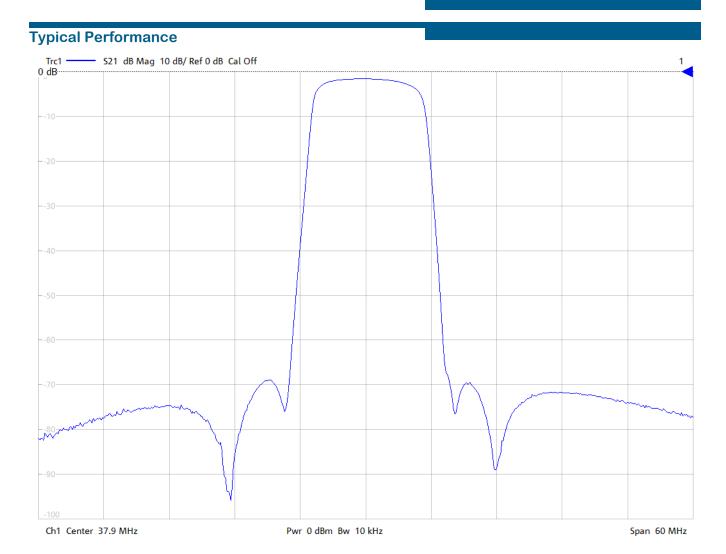

#### **General Description**

KR Electronics part number 3422+ is a 37.9 MHz Bandpass filter. The filter has a typical 3 dB bandwidth of 9.5 MHz. Other center frequencies and bandwidths are available. Please consult the factory.

#### **Features**

- 37.9 MHz Bandpass Filter
- Selective Elliptic Type Filter
- 1 dB Bandwidth: 7.3 MHz typical
- 60 dB Bandwidth: 13.9 MHz typical
- 50  $\Omega$  Source and Load
- Surface Mount
- Available with SMA Connectors

### **Specifications**

| Parameter                     | Specification    | Notes           |
|-------------------------------|------------------|-----------------|
| Filter type                   | Bandpass         |                 |
| Center Frequency              | 37.9 MHz         |                 |
| Insertion Loss at Fc          | 3 dBa max        | 1.6 dBa typical |
| 1 dBc Bandwidth               | 7.3 MHz typical  |                 |
| 3 dBc Bandwidth               | 9.5 MHz typical  |                 |
| 40 dBc Bandwidth              | 12.7 MHz typical |                 |
| 60 dBc Bandwidth              | 13.9 MHz typical |                 |
| Rejection at 31.1 MHz & below | 50 dBc min       | >60 dBc typical |
| Rejection 45.4 MHz to 1 GHz   | 60 dBc min       |                 |
| Source and Load               | 50 Ω             |                 |