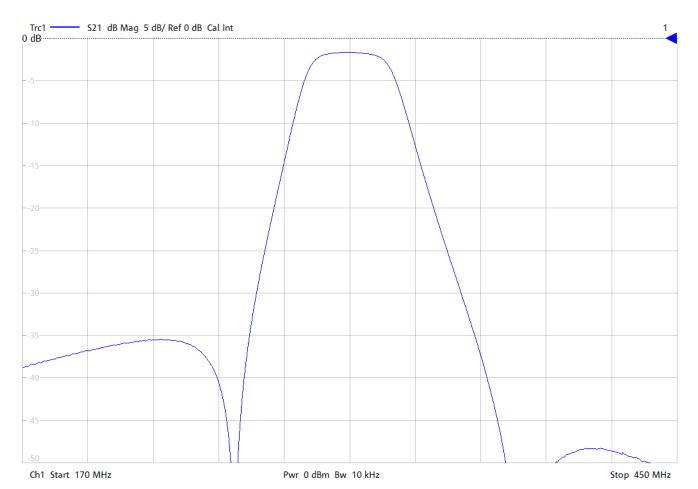

### **General Description**

KR Electronics part number 3413-310+ is a 310 MHz Bandpass filter. The filter has a typical 1 dB bandwidth of 30 MHz. Other center frequencies and bandwidths are available. Please consult the factory.

#### **Features**

- 310 MHz Bandpass Filter
- Selective Elliptic Type Filter
- 1 dB Bandwidth: 30 MHz typical
- 30 dB Bandwidth: 92 MHz typical
- 50  $\Omega$  Source and Load
- Surface Mount

### **Specifications**

| Parameter                          | Specification  | Notes           |
|------------------------------------|----------------|-----------------|
| Filter type                        | Bandpass       |                 |
| Center Frequency                   | 310 MHz        |                 |
| Insertion Loss at Fc               | 2 dBa max      | 1.5 dBa typical |
| 1 dBc Bandwidth                    | 30 MHz typical |                 |
| 1.5 dBc Bandwidth                  | 20 MHz min     | 33 MHz typical  |
| 3 dBc Bandwidth                    | 38 MHz typical |                 |
| 30 dBc Bandwidth                   | 100 MHz max    | 92 MHz typical  |
| Maximum Input Power 360 to 380 MHz | 2 Watts        |                 |
| Source and Load                    | 50 Ω           |                 |