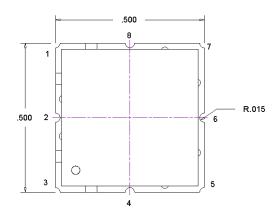

## **Physical Dimensions**

| PIN         |        |
|-------------|--------|
| 1           | IN/OUT |
| 3           | IN/OUT |
| 2,4,5,6,7,8 | GROUND |

#### Notes:

- 1. Surface mount package
- 2. Dimensions in inches
- 3. Tolerance on outside dimensions  $\pm 0.020$  unless noted
- 4. Max reflow temperature 230° C for 10 sec
- 5. If boards are cleaned after installation units must be completely dried