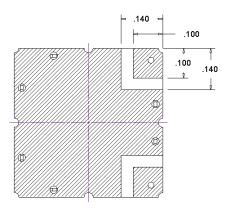

## **Physical Dimensions**

| PIN         |        |
|-------------|--------|
| 1           | IN/OUT |
| 3           | IN/OUT |
| 2,4,5,6,7,8 | GROUND |

#### Notes:

- 1. Surface mount package
- 2. Dimensions in inches
- 3. Tolerance on outside dimensions  $\pm 0.020$  unless noted
- 4. Max reflow temperature 230° C for 10 sec
- 5. If boards are cleaned after installation units must be completely dried