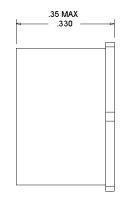

## **Physical Dimensions**

| PIN         |        |
|-------------|--------|
| 1           | IN/OUT |
| 3           | IN/OUT |
| 2,4,5,6,7,8 | GROUND |

#### Notes:

- 1. Surface mount package
- 2. Dimensions in inches
- 3. Tolerance on outside dimensions  $\pm 0.020$  unless noted
- 4. Max reflow temperature 230° C for 10 sec
- 5. If boards are cleaned after installation units must be completely dried