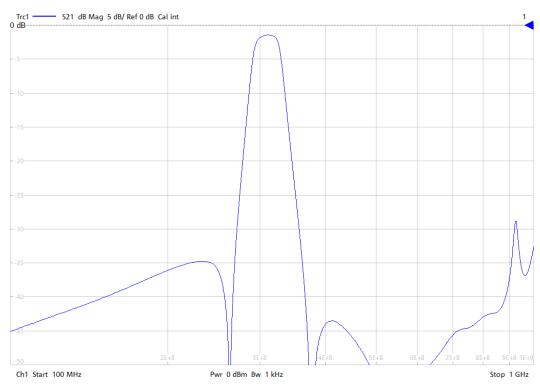

### **General Description**

KR Electronics part number 3413-310+ is a 310 MHz Bandpass filter. The filter has a typical 1 dB bandwidth of 30 MHz. Other center frequencies and bandwidths are available. Please consult the factory.

#### **Features**

- 310 MHz Bandpass Filter
- Selective Elliptic Type Filter
- 1 dB Bandwidth: 30 MHz typical
- 30 dB Bandwidth: 92 MHz typical
- 50  $\Omega$  Source and Load
- Surface Mount

### **Specifications**

| Parameter                          | Specification  | Notes           |
|------------------------------------|----------------|-----------------|
| Filter type                        | Bandpass       |                 |
| Center Frequency                   | 310 MHz        |                 |
| Insertion Loss at Fc               | 2 dBa max      | 1.5 dBa typical |
| 1 dBc Bandwidth                    | 30 MHz typical |                 |
| 1.5 dBc Bandwidth                  | 20 MHz min     | 33 MHz typical  |
| 3 dBc Bandwidth                    | 38 MHz typical |                 |
| 30 dBc Bandwidth                   | 100 MHz max    | 92 MHz typical  |
| Maximum Input Power 360 to 380 MHz | 2 Watts        |                 |
| Source and Load                    | 50 Ω           |                 |