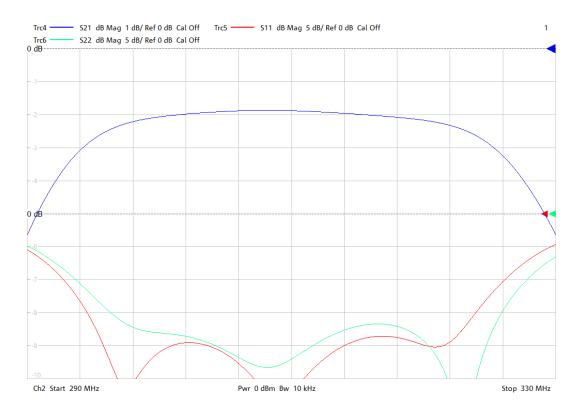

### **Specifications**

| Parameter                          | Specification  | Notes           |
|------------------------------------|----------------|-----------------|
| Filter type                        | Bandpass       |                 |
| Center Frequency                   | 310 MHz        |                 |
| Insertion Loss at Fc               | 2 dBa max      | 1.5 dBa typical |
| 1 dBc Bandwidth                    | 30 MHz typical |                 |
| 1.5 dBc Bandwidth                  | 20 MHz min     | 33 MHz typical  |
| 3 dBc Bandwidth                    | 38 MHz typical |                 |
| 30 dBc Bandwidth                   | 100 MHz max    | 92 MHz typical  |
| Maximum Input Power 360 to 380 MHz | 2 Watts        |                 |
| Source and Load                    | 50 Ω           |                 |