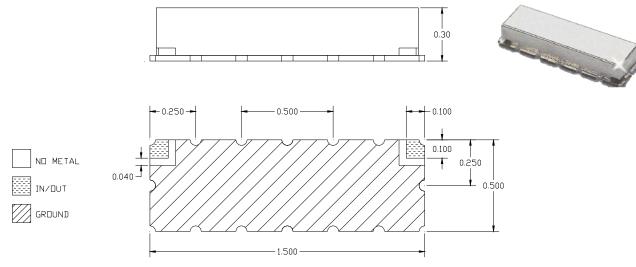

### **Physical Dimensions**

#### Notes:

- 1. Surface mount package Metal cover open frame
- 2. Dimensions in inches
- 3. Maximum reflow temperature is 230° C for 10 sec maximum.
- 4. If boards are cleaned after installation, units must be completely dried.
- 5. Also available in a case with SMA connectors