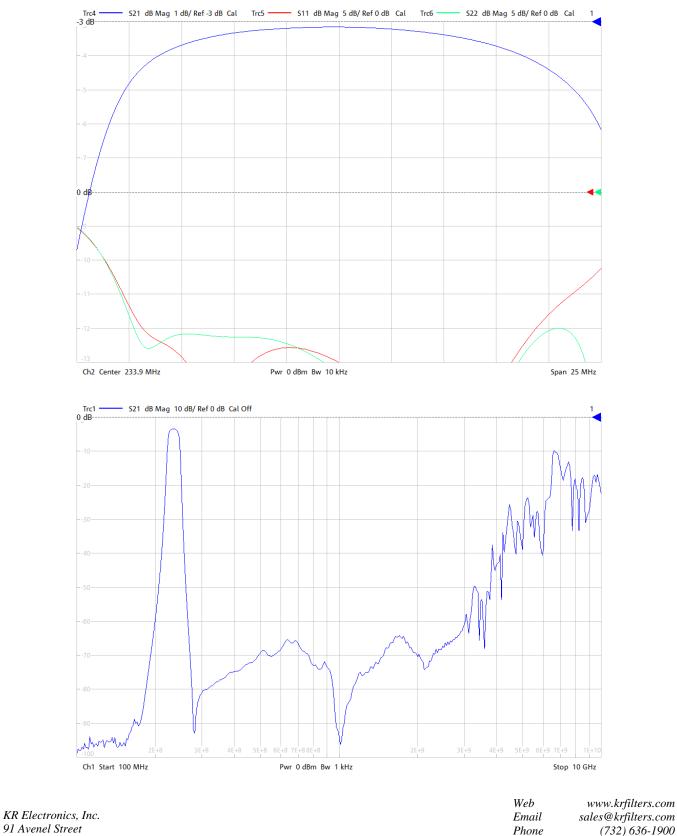

### **Typical Performance**

© 2018 KR Electronics, Inc. 3382-234-50+ Rev 0

### **Specifications**

| Parameter            | Specification  | Notes           |
|----------------------|----------------|-----------------|
| Filter type          | Bandpass       |                 |
| Center Frequency     | 233.9 MHz      |                 |
| Insertion Loss at Fc | 5 dBa max      | 3.3 dBa typical |
| 1 dBc Bandwidth      | 18 MHz typical |                 |
| 3 dBc Bandwidth      | 23 MHz typical |                 |
| 40 dBc Bandwidth     | 49 MHz typical |                 |
| 60 dBc Bandwidth     | 71 MHz typical |                 |
| Source and Load      | 50 Ω           |                 |