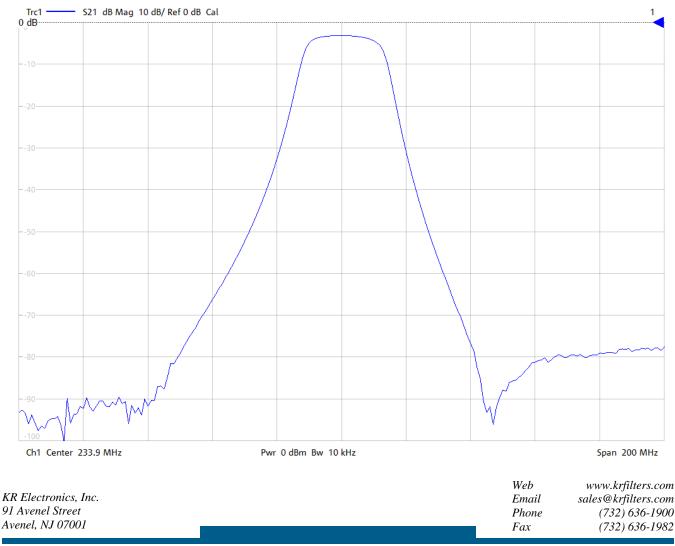

### **General Description**

KR Electronics part number 3382-234-50+ is a 233.9 MHz Bandpass filter. The filter has a nominal 3 dB bandwidth of 23 MHz. Other center frequencies and bandwidths are available. Please consult the factory.

#### Features

- 233.9 MHz Bandpass Filter
- 3 dB BW: 23 MHz typical
- 40 dB BW: 49 MHz typical
- 50  $\Omega$  Source and Load
- Other frequencies available
- Surface Mount
- SMA also available

### **Typical Performance**

© 2018 KR Electronics, Inc. 3382-234-50+ Rev 0

### **Specifications**

| Parameter            | Specification  | Notes           |
|----------------------|----------------|-----------------|
| Filter type          | Bandpass       |                 |
| Center Frequency     | 233.9 MHz      |                 |
| Insertion Loss at Fc | 5 dBa max      | 3.3 dBa typical |
| 1 dBc Bandwidth      | 18 MHz typical |                 |
| 3 dBc Bandwidth      | 23 MHz typical |                 |
| 40 dBc Bandwidth     | 49 MHz typical |                 |
| 60 dBc Bandwidth     | 71 MHz typical |                 |
| Source and Load      | 50 Ω           |                 |