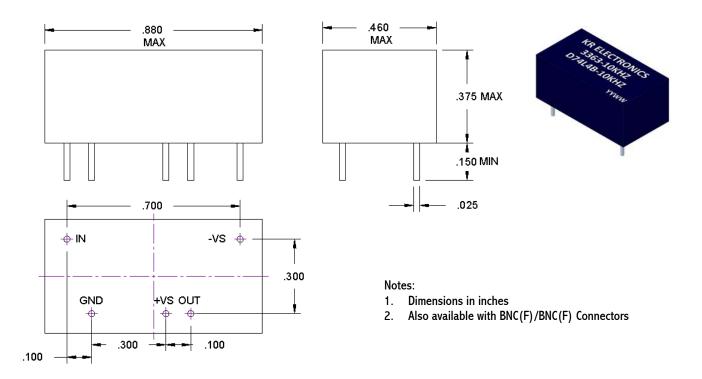

## **Physical Dimensions**

KR Electronics, Inc. 91 Avenel Street Avenel, NJ 07001 Web www.krfilters.com Email sales@krfilters.com Phone (732) 636-1900 Fax (732) 636-1982

#### **Features**

- 10 KHz Active Lowpass Filter
- 4 Pole Butterworth
- 0.88" x 0.46" x 0.375"
- D74L4B-10KHz Replacement
- Encapsulated for Shock & Vibration
- Other Cutoff Frequencies available
- Also available with BNC Connectors