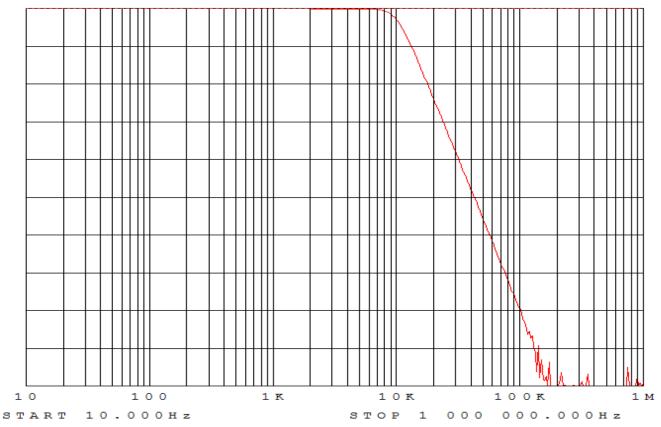

### **Typical Performance**

REF LEVEL /DIV 0.000dB 10.000dB

KR Electronics, Inc. 91 Avenel Street Avenel, NJ 07001 
 Web
 www.krfilters.com

 Email
 sales@krfilters.com

 Phone
 (732) 636-1900

 Fax
 (732) 636-1982

#### **General Description**

KR Electronics 3363-10KHZ is a 10 KHz, 4-pole Butterworth active lowpass filter. The filter was designed to have an equivalent frequency response and be pin compatible to Frequency Devices obsolete D74L4B-10KHz Other passband frequencies are available. Please consult the factory.

## **Specifications**

| Specification                               | Notes                                                                                           |
|---------------------------------------------|-------------------------------------------------------------------------------------------------|
| Active Lowpass                              | 4 Pole Butterworth Response                                                                     |
| 0 ± 0.1 dB                                  |                                                                                                 |
| 10 KHz ±2%                                  |                                                                                                 |
| 24 dB/octave                                |                                                                                                 |
| ±15 Vdc                                     | ±5 to ±18 Vdc                                                                                   |
| 10 KΩ min                                   |                                                                                                 |
| ±10 Vpeak                                   | ±Vs max safe voltage                                                                            |
| 1 Ω                                         |                                                                                                 |
| 0° to +70°C Operating -25° to +85°C Storage |                                                                                                 |
|                                             | 0 ± 0.1 dB  10 KHz ±2%  24 dB/octave  ±15 Vdc  10 KΩ min  ±10 Vpeak  1 Ω  0° to +70°C Operating |