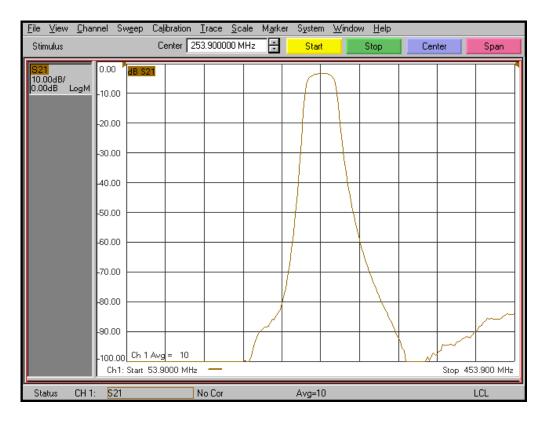

#### Overall Response (10 dB/div)

© 2017, KR Electronics, Inc. 3358-254-50+, Rev 0

KR Electronics, Inc.Webwww.krfilters.com91 Avenel StreetEmailsales@krfilters.comAvenel, NJ 07001Fax(732) 636-1982

#### Overall Response (10 dB/div)

www.krfilters.com sales@krfilters.com (732) 636-1900 (732) 636-1982

KR Electronics, Inc. 91 Avenel Street Avenel, NJ 07001

© 2017, KR Electronics, Inc. 3358-254-50+, Rev 0