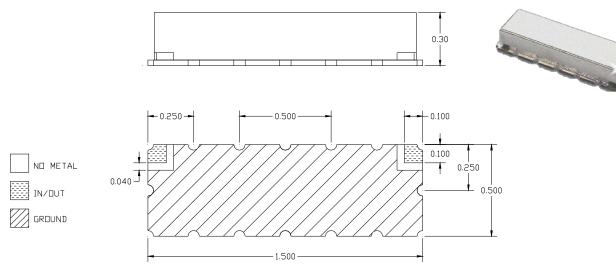

### **Physical Dimensions**

#### Notes:

- 1. Surface mount package Metal cover open frame
- 2. Dimensions in inches
- 3. Maximum reflow temperature is 230° C for 10 sec maximum.
- 4. If boards are cleaned after installation, units must be completely dried.