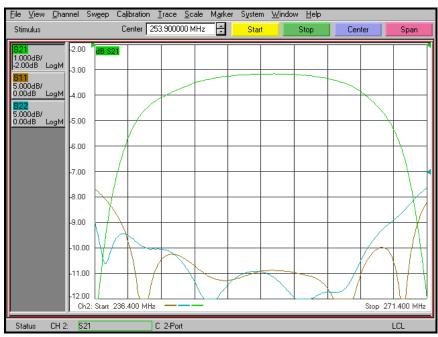

## KR Electronics, Inc.

#### **General Description**

KR Electronics part number 3358-254-50+ is a 253.9 MHz bandpass filter. The filter has a 3 dB bandwidth of 30 MHz. Other frequencies are available. Please consult the factory.

#### Features

- 253.9 MHz Bandpass Filter
- 3 dB Bandwidth 30 MHz
- 50  $\Omega$  Source and Load
- Surface Mount Package
- SMA Connectors Also Available

#### **Typical Performance**



#### Overall Response (10 dB/div)

© 2017, KR Electronics, Inc. 3358-254-50+, Rev 0

KR Electronics, Inc.Webwww.krfilters.com91 Avenel StreetEmailsales@krfilters.comAvenel, NJ 07001Fax(732) 636-1982

# KR Electronics, Inc.

### **Typical Performance**



## Passband Amplitude & Return Loss

(1 dB/div & 5 dB/div)

#### Overall Response (10 dB/div)



www.krfilters.com sales@krfilters.com (732) 636-1900 (732) 636-1982

KR Electronics, Inc. 91 Avenel Street Avenel, NJ 07001

© 2017, KR Electronics, Inc. 3358-254-50+, Rev 0

## KR Electronics 3239-254-50+

## **Specifications**

| Parameter               | Specification  | Notes           |
|-------------------------|----------------|-----------------|
| Filter type             | Bandpass       |                 |
| Center Frequency (Fc)   | 253.9 MHz      |                 |
| Insertion Loss (at Fc)  | 6 dBa max      | 3.5 dBa typical |
| 1 dBc Bandwidth         | 22 MHz typical |                 |
| 3 dBc Bandwidth         | 30 MHz ± 3 MHz |                 |
| 40 dB Bandwidth         | 63