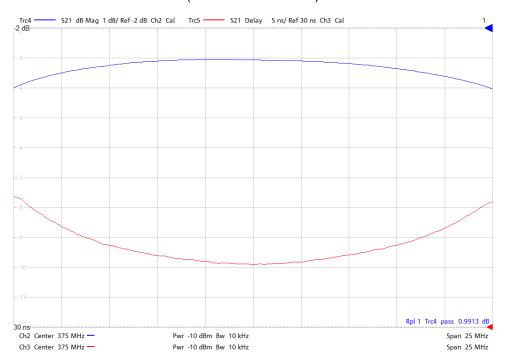

# KR Electronics, Inc.

### **General Description**

KR Electronics part number 3301-25 is a 375 MHz Bandpass filter. The filter has a 1 dB bandwidth of 25 MHz. Other center frequencies and bandwidths are available. Please consult the factory.

### **Features**

- 375 MHz Bandpass Filter
- 1 dB Bandwidth 25 MHz
- 40 dB Bandwidth 67 MHz typical
- 50  $\Omega$  Source and Load
- Other frequencies available
- Also available with SMA Connectors

### **Typical Performance**

### Overall Response (10 dB/div)



KR Electronics, Inc. 91 Avenel Street

Web Email www.krfilters.com sales@krfilters.com

# **KR Electronics 3301-25**

# Passband Amplitude & Group Delay (1 dB/div & 5 nsec/div)



## **Overall Response**

(10 dB/div)



KR Electronics, Inc. 91 Avenel Street Avenel, NJ 07001

WebEmailPhone Fax

www.krfilters.com sales@krfilters.com (732) 636-1900 (732) 636-1982

# **KR Electronics 3301-25**

### **Specifications**

| Parameter            | Specification   | Notes         |
|----------------------|-----------------|---------------|
| Filter type          | Bandpass        |               |
| Center Frequency     | 375 MHz         |               |
| Insertion Loss at Fc | 5.6 dBa max     | 3 dBa typical |
| 1 dBc Bandwidth      | 25 MHz ±2.5 MHz |               |
| 3 dBc Bandwidth      | 32 MHz typical  |               |
| 40 dBc Bandwidth     | 67 MHz typical  |               |
| 60 dBc Bandwidth     | 93 MHz typical  |               |
| Source and Load      | 50 Ω