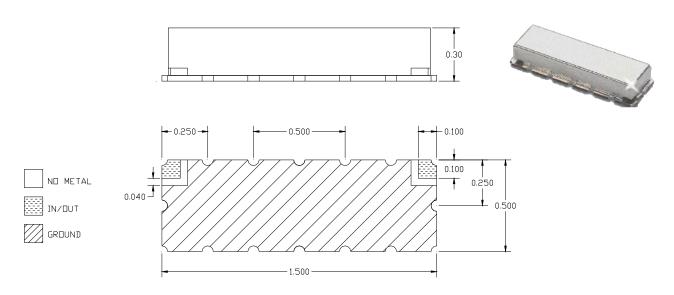

# **Physical Dimensions**

### Notes:

- 1. Surface mount package
- 2. Dimensions in inches
- 3. Max reflow temperature 230° C for 10 sec
- 4. If boards are cleaned after installation units must be completely dried

 KR Electronics, Inc.
 Web
 www.krfilters.com