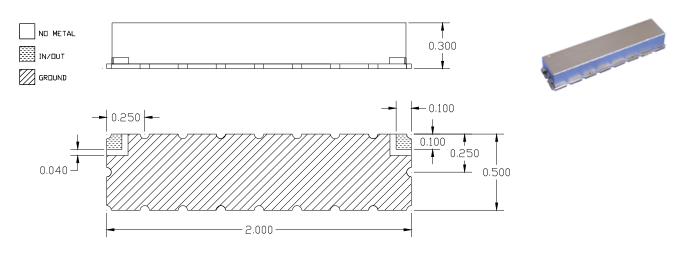

# **Physical Dimensions**

#### Notes:

- 1. Surface mount package Metal cover open frame
- 2. Dimensions in inches
- 3. Maximum reflow temperature is 230° C for 10 sec maximum
- 4. If boards are cleaned after installation, units must be completely dried
- 5. Also available with SMA connectors.