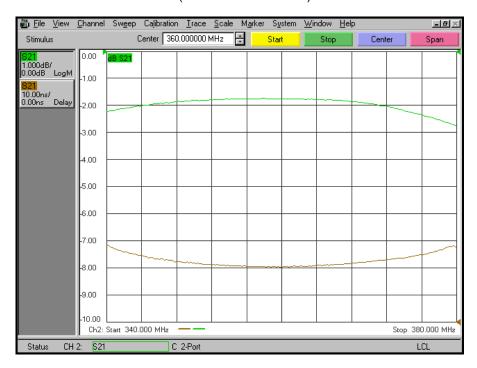

# KR Electronics, Inc.

#### **General Description**

KR Electronics part number 3280 is a 360 MHz bandpass filter. The filter has a minimum 3 dB bandwidth of 40 MHz. Other bandwidths and center frequencies are available. Please consult the factory.

#### **Features**

- 360 MHz Bandpass Filter
- 40 MHz min 3 dB Bandwidth
- Sharp Elliptic Type Design
- 50  $\Omega$  Source and Load
- Surface Mount
- Available with SMA Connectors

### **Typical Performance**

## Overall Response

(8 dB/div)



KR Electronics, Inc. 91 Avenel Street Avenel, NJ 07001 Web www.krfilters.com
Email sales@krfilters.com
Phone (732) 636-1900
Fax (732) 636-1982

# **KR Electronics 3280**

### Passband Amplitude & Group Delay

(1 dB/div & 1 nsec/div)



## **Overall Response**

(10 dB/div)



KR Electronics, Inc. 91 Avenel Street Avenel, NJ 07001 Web Email Phone Fax www.krfilters.com sales@krfilters.com (732) 636-1900 (732) 636-1982

# **KR Electronics 3280**

### **Specifications**

| Parameter        | Specification  |                |
|------------------|----------------|----------------|
| Filter type      | Bandpass       |                |
| Center Frequency | 360 MHz        |                |
| Insertion Loss   | 3.2 dB max     | 2 dB typical   |
| 1 dB Bandwidth   | 44 MHz typical |                |
| 3 dB Bandwidth   | 40 MHz min     | 56 MHz typical |
| 20 dB Bandwidth  | 72 MHz typical |                |
| 40 dB Bandwidth  | 80 MHz max     |                |
| Source and Load  | 50 Ω           |                |
|