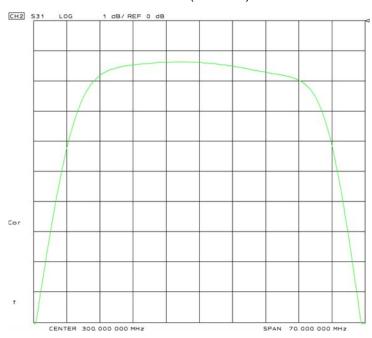

# Passband Amplitude

(1 dB/div)

## **General Description**

KR Electronics part number 3245 is a 300 MHz Bandpass filter. The filter has a 1.5 dB bandwidth of 50 MHz. Other bandwidths available. Please consult the factory.

## **Specifications**

| Parameter         | Specification  |                 |
|-------------------|----------------|-----------------|
| Filter type       | Bandpass       |                 |
| Center Frequency  | 300 MHz        |                 |
| Insertion Loss    | 3 dBa max      |                 |
| 1.5 dBc Bandwidth | 50 MHz ± 2 MHz |                 |
| 3 dBc Bandwidth   | 56 MHz typical |                 |
| 40 dBc Bandwidth  | 140 MHz max    | 127 MHz typica  |
| Source and Load   | 50 Ω           | 1.5 dBa typical |