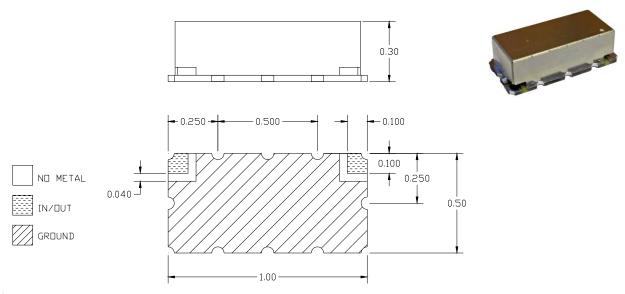

## **Physical Dimensions**

#### Notes:

- 1. Surface mount package
- 2. Dimensions in inches
- 3. Max reflow temperature 230° C for 10 sec
- 4. If boards are cleaned after installation units must be completely dried

 KR Electronics, Inc.
 Web
 www.krfilters.com