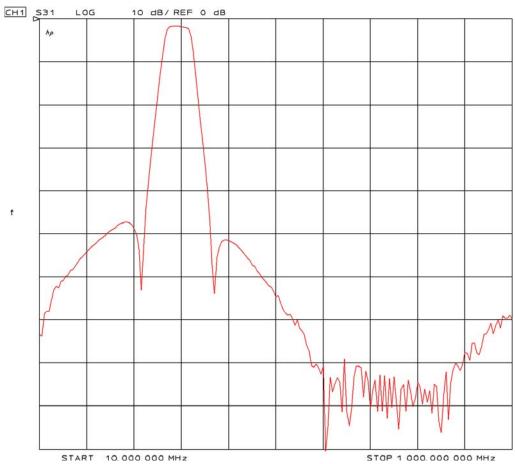

## **Overall Response**

KR Electronics, Inc. 91 Avenel Street Avenel, NJ 07001 Web v Email sa Phone Fax

www.krfilters.com sales@krfilters.com (732) 636-1900 (732) 636-1982

## **General Description**

KR Electronics part number 3245 is a 300 MHz Bandpass filter. The filter has a 1.5 dB bandwidth of 50 MHz. Other bandwidths available. Please consult the factory.

## **Specifications**

| Parameter         | Specification  |                 |
|-------------------|----------------|-----------------|
| Filter type       | Bandpass       |                 |
| Center Frequency  | 300 MHz        |                 |
| Insertion Loss    | 3 dBa max      |                 |
| 1.5 dBc Bandwidth | 50 MHz ± 2 MHz |                 |
| 3 dBc Bandwidth   | 56 MHz typical |                 |
| 40 dBc Bandwidth  | 140 MHz max    | 127 MHz typica  |
| Source and Load   | 50 Ω           | 1.5 dBa typical |