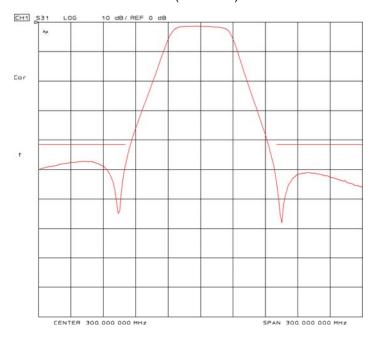

## **Overall Response**

(10 dB/div)

KR Electronics, Inc. 91 Avenel Street Avenel, NJ 07001

WebEmailPhone Fax

www.krfilters.com sales@krfilters.com (732) 636-1900 (732) 636-1982

## **General Description**

KR Electronics part number 3245 is a 300 MHz Bandpass filter. The filter has a 1.5 dB bandwidth of 50 MHz. Other bandwidths available. Please consult the factory.

## **Specifications**

| Parameter         | Specification  |                 |
|-------------------|----------------|-----------------|
| Filter type       | Bandpass       |                 |
| Center Frequency  | 300 MHz        |                 |
| Insertion Loss    | 3 dBa max      |                 |
| 1.5 dBc Bandwidth | 50 MHz ± 2 MHz |                 |
| 3 dBc Bandwidth   | 56 MHz typical |                 |
| 40 dBc Bandwidth  | 140 MHz max    | 127 MHz typica  |
| Source and Load   | 50 Ω           | 1.5 dBa typical |