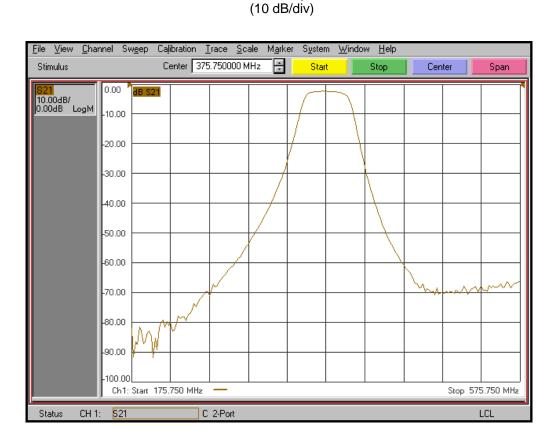

#### **Typical Performance**

**Overall Response** 

#### Overall Response (10 dB/div)

www.krfilters.com sales@krfilters.com (732) 636-1900 (732) 636-1982

Avenel, NJ 07001 © 2015, KR Electronics, Inc. 3226, Rev 0

KR Electronics, Inc.

91 Avenel Street

#### **Specifications**

| Parameter        | Specification   | Notes                          |  |
|------------------|-----------------|--------------------------------|--|
| Filter type      | Bandpass        |                                |  |
| Center Frequency | 375.75 MHz      |                                |  |
| Insertion Loss   | 3.5 dBa max     | 2.4 dBa typical                |  |
| 1 dB Bandwidth   | 37 MHz typical  |                                |  |
| 3 dB Bandwidth   | 40 MHz min      | 46 typical                     |  |
| 40 dB Bandwidth  | 113 MHz typical |                                |  |
| 50 dB Bandwidth  | 143 MHz typical | 50 dB min at 275 MHz & 475 MHz |  |
| Source and Load  | 50 Ω            |                                |  |
|                  |                 |                                |  |