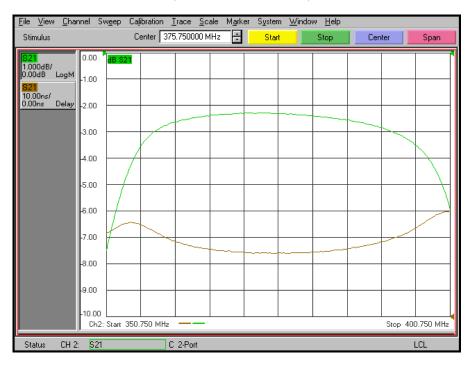

#### Passband Amplitude & Group Delay (1 dB/div & 10 nsec/div)

#### **Specifications**

| Parameter        | Specification   | Notes                          |  |
|------------------|-----------------|--------------------------------|--|
| Filter type      | Bandpass        |                                |  |
| Center Frequency | 375.75 MHz      |                                |  |
| Insertion Loss   | 3.5 dBa max     | 2.4 dBa typical                |  |
| 1 dB Bandwidth   | 37 MHz typical  |                                |  |
| 3 dB Bandwidth   | 40 MHz min      | 46 typical                     |  |
| 40 dB Bandwidth  | 113 MHz typical |                                |  |
| 50 dB Bandwidth  | 143 MHz typical | 50 dB min at 275 MHz & 475 MHz |  |
| Source and Load  | 50 Ω            |                                |  |
|                  |                 |                                |  |