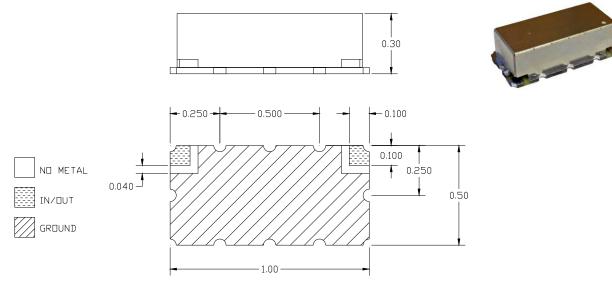

#### **Physical Dimensions**

#### Notes:

- 1. Surface mount package
- 2. Dimensions in inches
- 3. Max reflow temperature 230° C for 10 sec
- 4. If boards are cleaned after installation units must be completely dried

| KR Electronics, Inc.<br>91 Avenel Street<br>Avenel, NJ 07001 | Web<br>Email<br>Phone<br>Fax | www.krfilters.com<br>sales@krfilters.com<br>(732) 636-1900<br>(732) 636-1982 |
|--------------------------------------------------------------|------------------------------|------------------------------------------------------------------------------|
| © 2015 KB Electronics Inc                                    |                              | Daga 2                                                                       |