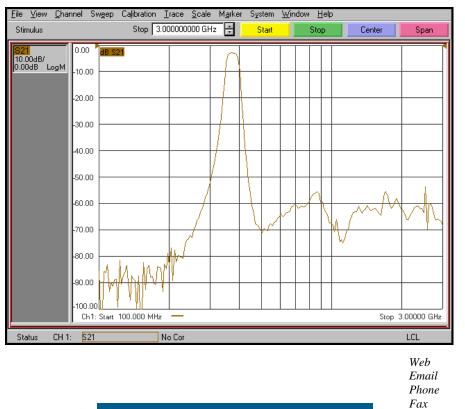

#### **Typical Performance**

**Overall Response** 

#### Overall Response (10 dB/div)

www.krfilters.com sales@krfilters.com (732) 636-1900 (732) 636-1982

Avenel, NJ 07001 © 2015, KR Electronics, Inc. 3226, Rev 0

KR Electronics, Inc.

91 Avenel Street