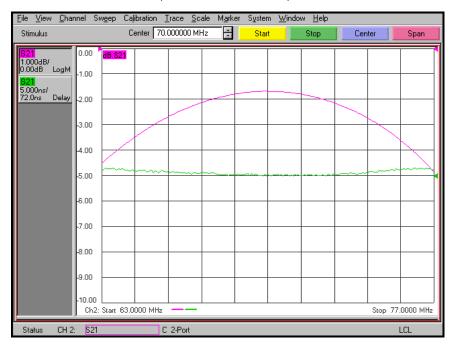

## KR Electronics, Inc.

#### **General Description**

KR Electronics part number 3218-70 is a 70 MHz linear phase bandpass filter. The filter has a 3 dB bandwidth of 14 MHz. Other frequencies are available. Please consult the factory.

#### **Features**

- 70 MHz Bandpass Filter
- Linear Phase / Constant Group Delay
- 3 dB Bandwidth 14 MHz
- 50  $\Omega$  Source and Load
- Surface Mount Package
- SMA Connectors Also Available

## **Typical Performance**

#### **Overall Response**

(10 dB/div)



KR Electronics, Inc. 91 Avenel Street Avenel, NJ 07001 Web www.k Email sales@ki Phone (732 Fax (732

www.krfilters.com sales@krfilters.com (732) 636-1900 (732) 636-1982

# KR Electronics, Inc.

#### **Typical Performance**

## Passband Amplitude & Group Delay

(1 dB/div & 5 nsec/div)



## **Overall Response**

(10 dB/div)



KR Electronics, Inc. 91 Avenel Street Avenel, NJ 07001 Web Email Phone Fax www.krfilters.com sales@krfilters.com (732) 636-1900 (732) 636-1982

## **KR Electronics 3218-70**

### **Specifications**

| Parameter                      | Specification    | Notes           |
|--------------------------------|------------------|-----------------|
| Filter type                    | Bandpass         |                 |
| Center Frequency (Fc)          | 70 MHz           |                 |
| Insertion Loss (at Fc)         | 3 dBa max        | 1.7 dBa typical |
| 3 dBc Bandwidth                | 14 MHz ± 0.5 MHz |                 |
| Passband Group Delay Variation | ± 5 nsec max     |                 |
| 35 dBc Bandwidth               | 48 MHz max       |