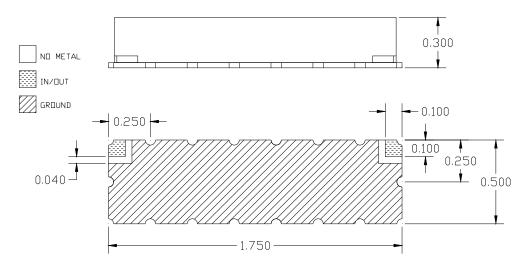

## **Physical Dimensions**

#### Notes:

- 1. Surface mount package Metal cover open frame
- 2. Dimensions in inches
- 3. Maximum reflow temperature is 230° C for 10 sec maximum.
- 4. If boards are cleaned after installation, units must be completely dried.