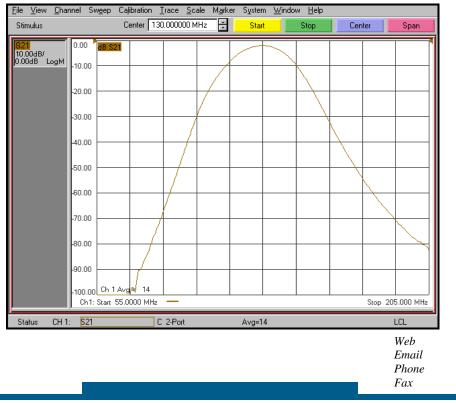

#### Overall Response (10 dB/div)

© 2015, KR Electronics, Inc. 3218-130, Rev 0

KR Electronics, Inc.Webwww.krfilters.com91 Avenel StreetEmailsales@krfilters.comAvenel, NJ 07001Fax(732) 636-1982

#### Overall Response (10 dB/div )

www.krfilters.com sales@krfilters.com (732) 636-1900 (732) 636-1982

Avenel, NJ 07001 © 2015, KR Electronics, Inc.

KR Electronics, Inc.

91 Avenel Street