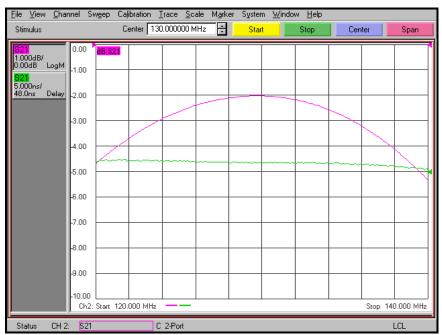

#### KR Electronics, Inc.

www.krfilters.com

# KR Electronics, Inc.

#### **General Description**

KR Electronics part number 3218-130 is a 130 MHz linear phase bandpass filter. The filter has a 3 dB bandwidth of 20 MHz. Other frequencies are available. Please consult the factory.

#### Features

- 130 MHz Bandpass Filter
- Linear Phase / Constant Group Delay
- 3 dB Bandwidth 20 MHz
- 50  $\Omega$  Source and Load
- Surface Mount Package
- SMA Connectors Also Available

#### **Typical Performance**



#### Overall Response (10 dB/div)

© 2015, KR Electronics, Inc. 3218-130, Rev 0

KR Electronics, Inc.Webwww.krfilters.com91 Avenel StreetEmailsales@krfilters.comAvenel, NJ 07001Fax(732) 636-1982

# KR Electronics, Inc.

### **Typical Performance**



## Passband Amplitude & Group Delay

(1 dB/div & 5 nsec/div)

#### Overall Response (10 dB/div )



www.krfilters.com sales@krfilters.com (732) 636-1900 (732) 636-1982

Avenel, NJ 07001 © 2015, KR Electronics, Inc.

KR Electronics, Inc.

91 Avenel Street

# KR Electronics 3218-130

#### **Specifications**

| Parameter                      | Specification  | Notes         |
|--------------------------------|----------------|---------------|
| Filter type                    | Bandpass       |               |
| Center Frequency (Fc)          | 130 MHz        |               |
| Insertion Loss (at Fc)         | 3 dBa max      | 2 dBa typical |
| 3 dBc Bandwidth                | 20 MHz ± 2 MHz |               |
| Passband Group Delay Variation | ± 5 nsec max   |               |
| 35 dBc Bandw