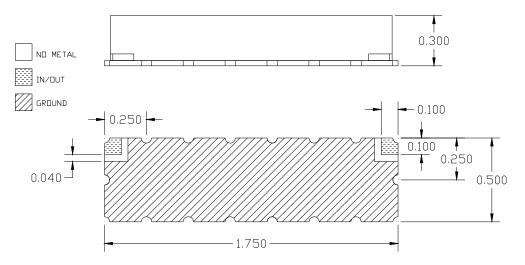

## **Physical Dimensions**

#### Notes:

- 1. Surface mount package Metal cover open frame
- 2. Dimensions in inches
- 3. Maximum reflow temperature is 230° C for 10 sec maximum.
- 4. If boards are cleaned after installation, units must be completely dried.