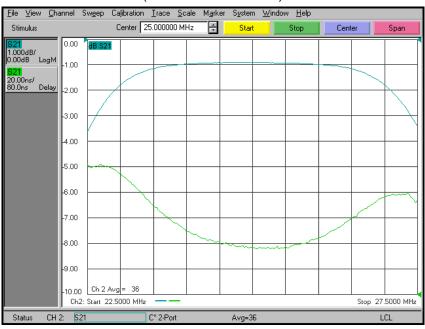

# KR Electronics, Inc.

#### **General Description**

KR Electronics part number 3196-25-SMA is a 25 MHz bandpass filter. The filter has a 3 dB bandwidth of 5 MHz. Other center frequencies and are bandwidths available. Please consult the factory.

#### **Features**

- 25 MHz Bandpass
- 3 dB Bandwidth 5 MHz
- 50  $\Omega$  Source and Load
- SMA Connectors
- Surface Mount also available

### **Typical Performance**

#### Overall Response (5 dB/div)



KR Electronics, Inc. 91 Avenel Street Avenel, NJ 07001 Web www.krfilters.com
Email sales@krfilters.com
Phone (732) 636-2500
Fax (732) 636-2582

# KR Electronics

#### **Typical Performance**

#### Passband Amplitude & Group Delay

(1 dB/div & 20 nsec/div)



## Overall Response

(5 dB/div)



KR Electronics, Inc. 91 Avenel Street Avenel, NJ 07001 Web Email Phone Fax www.krfilters.com sales@krfilters.com (732) 636-2500 (732) 636-2582

## **KR Electronics 3196-25-SMA**

### **Specifications**

| Parameter           | Specification |                |
|---------------------|---------------|----------------|
| Filter type         | Bandpass      |                |
| Center Frequency    | 25 MHz        |                |
| Insertion Loss      | 2 dB max      | 0.9 dB typical |
| 1 dB Bandwidth      | 4 MHz typical |                |
| 3 dB Bandwidth      | 5 MHz ±5%     |                |
| Rejection at 18 MHz | 40 dB min     |                |
| Rejection at 34 MHz | 40 dB min     |                |
| Source and Load     | 50 Ω          |