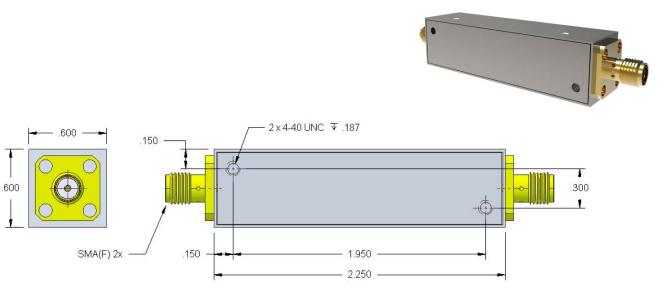

## **Physical Dimensions**

#### Notes:

- 1. Dimensions in inches
- 2. Rectangular case
- 3. Also available in a surface mount package.

 KR Electronics, Inc.
 Web www.krfilters.com

 91 Avenel Street
 Email sales@krfilters.com

 Avenel, NJ 07001
 Phone (732) 636-2500