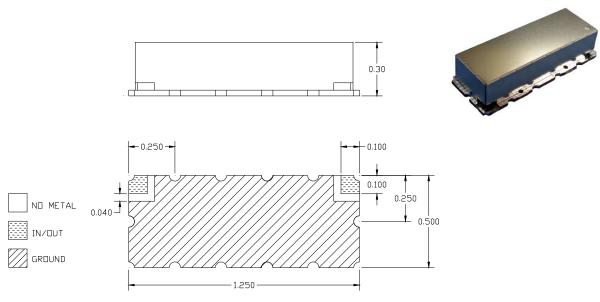

### **Physical Dimensions**

#### Notes:

- 1. Surface mount package
- 2. Dimensions in inches
- 3. Max reflow temperature 230° C for 10 sec
- 4. If boards are cleaned after installation units must be completely dried
- 5. Also available in SMA connectorized package