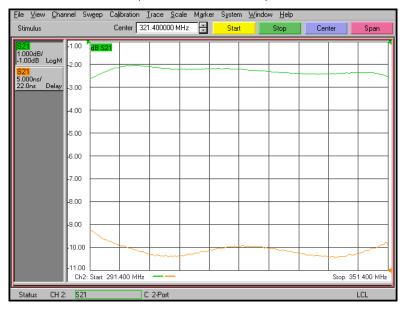

#### **Typical Performance**

#### Passband Amplitude & Group Delay

(1 dB/div & 5 nsec/div)