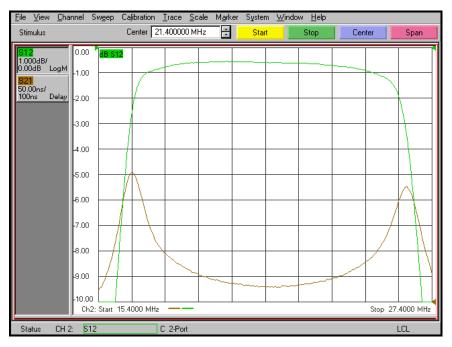

tronics, Inc.

#### **General Description**

KR Electronics part number 3174-21.4-10 is a 21.4 MHz bandpass filter. The filter has a 3 dB bandwidth of 10 MHz. Other center frequencies and bandwidths are available. Please consult the factory.

#### **Features**

- 21.4 MHz Bandpass Filter
- 10 MHz typical 3 dB Bandwidth
- Selective Elliptic Type Filter
- 50  $\Omega$  Source and Load
- Surface Mount
- Also available with SMA Connectors

#### **Typical Performance**

### **Overall Response**

(10 dB/div)



KR Electronics, Inc. 91 Avenel Street Avenel, NJ 07001 Web www.ki Email sales@ki Phone (732 Fax (732

www.krfilters.com sales@krfilters.com (732) 636-1900 (732) 636-1982

# KR Electronics, Inc.

#### **Typical Performance**

### Passband Amplitude & Group Delay

(1 dB/div & 50 nsec/div)



## **Overall Response**

(10 dB/div)



KR Electronics, Inc. 91 Avenel Street Avenel, NJ 07001 Web Email Phone Fax www.krfilters.com sales@krfilters.com (732) 636-1900 (732) 636-1982

# **KR Electronics 3174-21.4-10**

## **Specifications**

| Parameter        | Specification    | Notes           |
|------------------|------------------|-----------------|
| Filter type      | Bandpass         |                 |
| Center Frequency | 21.4 MHz         |                 |
| Insertion Loss   | 2 dBa max        | < 1 dBa typical |
| 1 dBc Bandwidth  | 9.2 MHz typical  |                 |
| 3 dBc Bandwidth  | 10 MHz ±5%       |                 |
| 40 dBc Bandwidth | 15.5 MHz typical |                 |
| 60 dBc Bandwidth | 18.5 MHz typical |                 |
| Source and Load  | 50 Ω