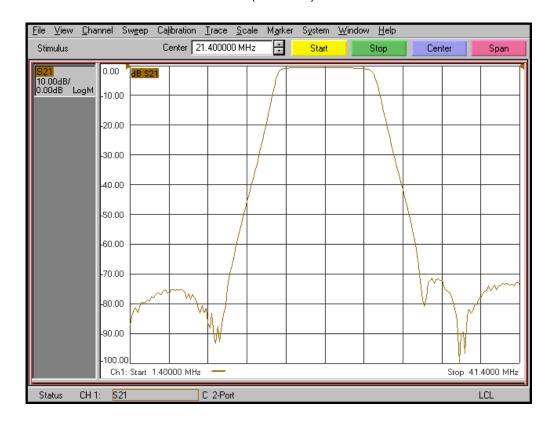

### **Overall Response**

(10 dB/div)

KR Electronics, Inc. 91 Avenel Street Avenel, NJ 07001 Web www.ki Email sales@ki Phone (732 Fax (732

www.krfilters.com sales@krfilters.com (732) 636-1900 (732) 636-1982

## **Specifications**

| Parameter        | Specification    | Notes           |
|------------------|------------------|-----------------|
| Filter type      | Bandpass         |                 |
| Center Frequency | 21.4 MHz         |                 |
| Insertion Loss   | 2 dBa max        | < 1 dBa typical |
| 1 dBc Bandwidth  | 9.2 MHz typical  |                 |
| 3 dBc Bandwidth  | 10 MHz ±5%       |                 |
| 40 dBc Bandwidth | 15.5 MHz typical |                 |
| 60 dBc Bandwidth | 18.5 MHz typical |                 |
| Source and Load  | 50 Ω             |                 |