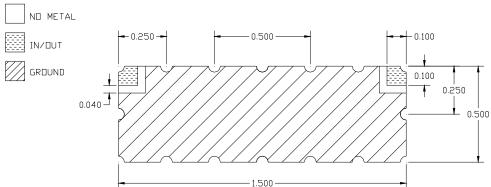

# **Physical Dimensions**

#### Notes:

- 1. Surface mount package Metal cover
- 2. Dimensions in inches
- 3. Maximum reflow temperature is 230° C for 10 sec maximum.
- 4. If boards are cleaned after installation, dry units completely.