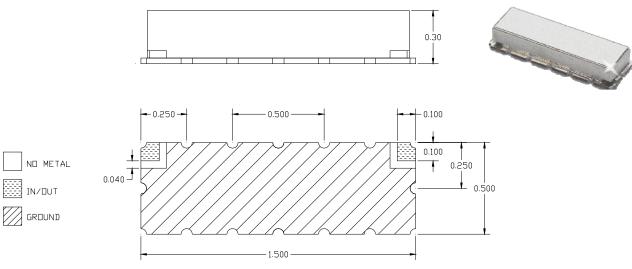

## **Physical Dimensions**

#### Notes:

- 1. Surface mount package Metal cover open frame
- 2. Dimensions in inches
- 3. Maximum reflow temperature is  $230^{\circ}$  C for 10 sec maximum.
- 4. If boards are cleaned after installation, units must be completely dried.