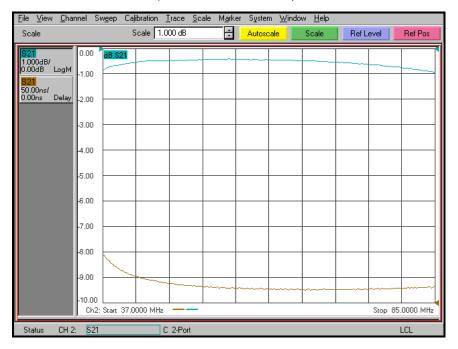

# KR Electronics, Inc.

#### **General Description**

KR Electronics part number 3173 is a 61 MHz bandpass filter. The filter has a 1.5 dB bandwidth of 48 MHz. Other frequencies are available. Please consult the factory.

#### **Features**

- 61 MHz Bandpass Filter
- 1.5 dB Bandwidth 48 MHz min
- 50  $\Omega$  Source and Load
- Surface Mount Package
- SMA Connectors Also Available

### **Typical Performance**

#### **Overall Response**

(10 dB/div)



KR Electronics, Inc. 91 Avenel Street Avenel, NJ 07001 Web Email Phone Fax www.krfilters.com sales@krfilters.com (732) 636-1900 (732) 636-1982

# KR Electronics, Inc.

#### **Typical Performance**

#### Passband Amplitude & Group Delay

(1 dB/div & 50 nsec/div)



### **Overall Response**

(10 dB/div)



KR Electronics, Inc. 91 Avenel Street Avenel, NJ 07001 Web Email Phone Fax www.krfilters.com sales@krfilters.com (732) 636-1900 (732) 636-1982

## **KR Electronics 3173**

#### **Specifications**

| Parameter              | Specification  | Notes           |
|------------------------|----------------|-----------------|
| Filter type            | Bandpass       |                 |
| Center Frequency (Fc)  | 61 MHz         |                 |
| Insertion Loss (at Fc) | 1 dBa max      | 0.5 dBa typical |
| 1.5 dBc Bandwidth      | 48 MHz min     | 56 MHz typical  |
| Rejection at 30 MHz    | 40 dB min      | 50 dB typical   |
| Rejection at 29 MHz    | 60 dB typical  |                 |
| 40 dBc Bandwidth       | 82 MHz typical |                 |
|