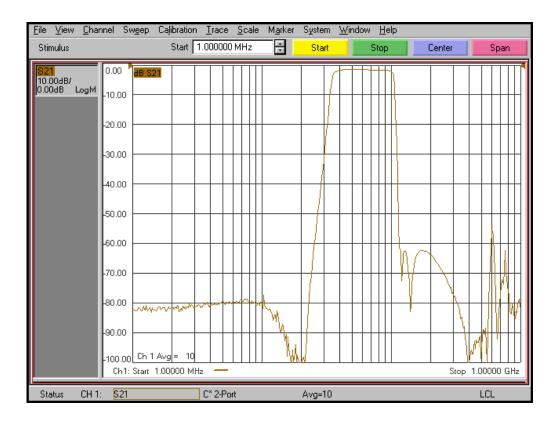

### **Overall Response**

(10 dB/div)

KR Electronics, Inc. 91 Avenel Street Avenel, NJ 07001 Web Email Phone Fax www.krfilters.com sales@krfilters.com (732) 636-1900 (732) 636-1982

#### **General Description**

KR Electronics part number 3169 is a group delay equalized 70 MHz bandpass filter. The filter has a min 3 dB bandwidth of 60 MHz. Other center frequencies and bandwidths are available. Please consult the factory.