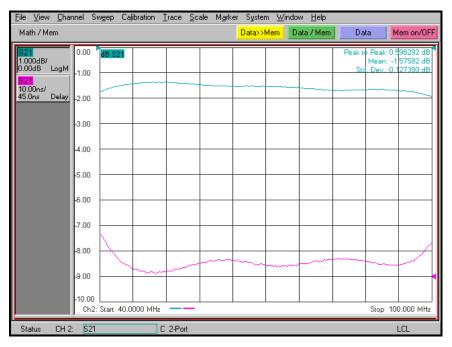

c.

#### **General Description**

KR Electronics part number 3169 is a group delay equalized 70 MHz bandpass filter. The filter has a min 3 dB bandwidth of 60 MHz. Other center frequencies and bandwidths are available. Please consult the factory.

#### **Features**

- 70 MHz Bandpass Filter
- 60 MHz min 3 dB Bandwidth
- Group Delay Equalized for Linear Phase
- Highly Selective Elliptic Type Filter
- 50 Ω Source and Load
- Surface Mount
- SMA Connectors Available

### **Typical Performance**

### **Overall Response**

(10 dB/div)



KR Electronics, Inc. 91 Avenel Street Avenel, NJ 07001 Web Email Phone Fax www.krfilters.com sales@krfilters.com (732) 636-1900 (732) 636-1982

# KR Electronics, Inc.

#### **Typical Performance**

### Passband Amplitude & Group Delay

(1 dB/div & 10 nsec/div)



## **Overall Response**

(10 dB/div)



KR Electronics, Inc. 91 Avenel Street Avenel, NJ 07001 Web Email Phone Fax www.krfilters.com sales@krfilters.com (732) 636-1900 (732) 636-1982

## **KR Electronics 3169**

#### **Specifications**

| Parameter        | Specification      | Notes           |
|------------------|--------------------|-----------------|
| Filter type      | Bandpass           |                 |
| Center Frequency | 70 MHz             |                 |
| Insertion Loss   | 2.5 dBa max        | 1.6 dBa typical |
| 1 dB Bandwidth   | 65 MHz typical     |                 |
| 3 dBc Bandwidth  | 60 MHz min         | 70 MHz typical  |
| 50 dBc min at    | 25 MHz and 115 MHz |                 |
| Source and Load  | 50 Ω               |                 |

## **Physical Dimens