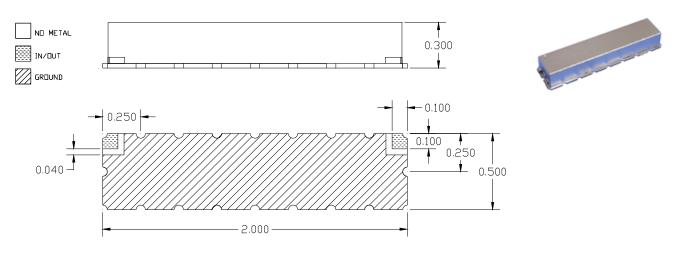

## **Physical Dimensions**

#### Notes:

- 1. Surface mount package Metal cover open frame
- 2. Dimensions in inches
- 3. Maximum reflow temperature is 230° C for 10 sec maximum
- 4. If boards are cleaned after installation, units must be completely dried
- 5. Also available with SMA connectors. See part number 3169-SMA