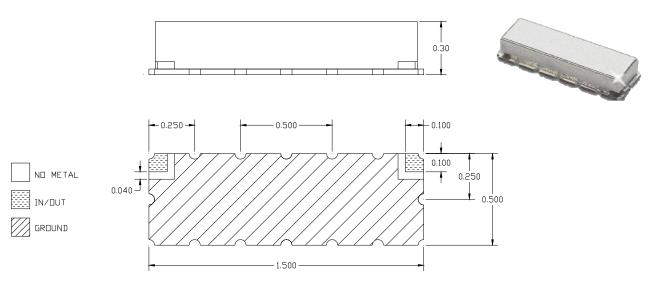

### **Physical Dimensions**

#### Notes:

- 1. Surface mount package Metal cover open frame
- 2. Dimensions in inches
- 3. Maximum reflow temperature is 230° C for 10 sec maximum.
- 4. If boards are cleaned after installation, units must be completely dried.