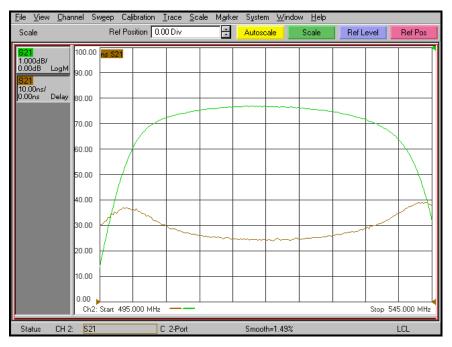

# KR Electronics, Inc.

#### **General Description**

KR Electronics part number 3152 is a 520 MHz bandpass filter. The filter has a min 3 dB bandwidth of 40 MHz. Other frequencies are available. Please consult the factory.

#### **Features**

- 520 MHz Bandpass Filter
- 40 MHz min 3 dB Bandwidth
- 50  $\Omega$  Source and Load
- Surface Mount Package
- Also Available with SMA Connectors

#### **Typical Performance**

### Overall Response

(10 dB/div)



KR Electronics, Inc. 91 Avenel Street Avenel, NJ 07001 Web www.krfilters.com
Email sales@krfilters.com
Phone (732) 636-1900
Fax (732) 636-1982

# KR Electronics, Inc.

#### **Typical Performance**

#### Passband Amplitude & Group Delay

(1 dB/div & 10 nsec/div)



## **Overall Response**

(10 dB/div)



KR Electronics, Inc. 91 Avenel Street Avenel, NJ 07001 Web Email Phone Fax www.krfilters.com sales@krfilters.com (732) 636-1900 (732) 636-1982

# **KR Electronics 3152**

#### **Specifications**

| Parameter              | Specification   | Notes           |
|------------------------|-----------------|-----------------|
| Filter type            | Bandpass        |                 |
| Center Frequency (Fc)  | 520 MHz         |                 |
| Insertion Loss (at Fc) | 3.5 dBa max     | 2.5 dBa typical |
| 3 dB Bandwidth         | 40 MHz min      | 44 MHz typical  |
| 20 dB Bandwidth        | 71 MHz typical  |                 |
| 40 dB Bandwidth        | 110 MHz typical |                 |
| 60 dB Bandwidth        | 172 MHz typical |