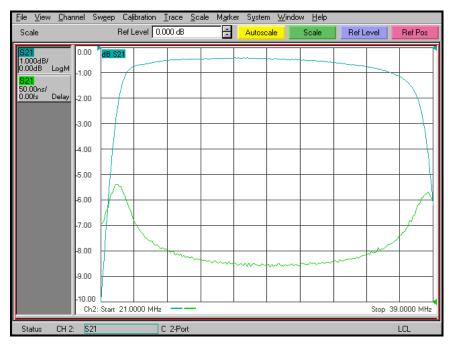

# KR Electronics, Inc.

#### **General Description**

KR Electronics part number 3139 is a 30 MHz bandpass filter. The filter has a 3 dB bandwidth of 17 MHz. Other frequencies are available. Please consult the factory.

#### **Features**

- 30 MHz Bandpass Filter
- 3 dB Bandwidth 17 MHz typical
- 50  $\Omega$  Source and Load
- Surface Mount Package
- SMA Connectors Also Available

### **Typical Performance**

## Overall Response

(10 dB/div)



KR Electronics, Inc. 91 Avenel Street Avenel, NJ 07001 Web Email Phone Fax www.krfilters.com sales@krfilters.com (732) 636-1900 (732) 636-1982

# KR Electronics, Inc.

#### **Typical Performance**

### Passband Amplitude & Group Delay

(1 dB/div & 50 nsec/div)



## **Overall Response**

(10 dB/div)



KR Electronics, Inc. 91 Avenel Street Avenel, NJ 07001 Web Email Phone Fax www.krfilters.com sales@krfilters.com (732) 636-1900 (732) 636-1982

# **KR Electronics 3139**

#### **Specifications**

| Parameter              | Specification           | Notes           |
|------------------------|-------------------------|-----------------|
| Filter type            | Bandpass                |                 |
| Center Frequency (Fc)  | 30 MHz                  |                 |
| Insertion Loss (at Fc) | 3 dBa max               | <1 dBa typical  |
| 3 dBc Bandwidth        | 16 MHz min / 18 MHz max |                 |
| Rejection at 5 MHz     | 55 dBc min              | >60 dBc typical |
| Rejection at 18 MHz    | 35 dBc min              | >40 dBc typi