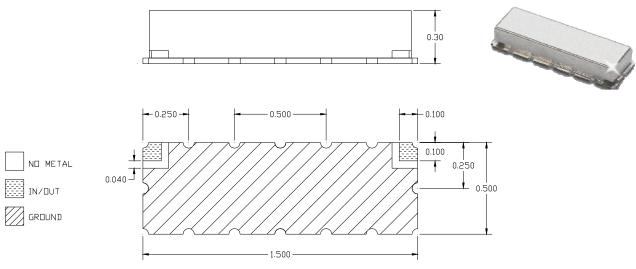

# **Physical Dimensions**

#### Notes:

- 1. Surface mount package Metal cover open frame
- 2. Dimensions in inches
- 3. Maximum reflow temperature is 230° C for 10 sec maximum.
- 4. If boards are cleaned after installation, units must be completely dried.