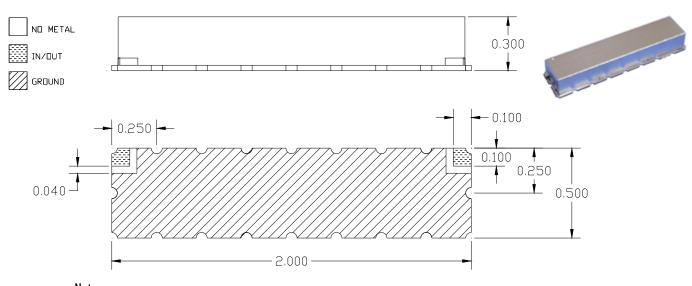

## **Physical Dimensions**

#### Notes

- 1. Surface mount package Metal cover open frame
- 2. Dimensions in inches
- 3. Maximum reflow temperature is 230° C for 10 sec maximum.
- 4. If boards are cleaned after installation, units must be completely dried.