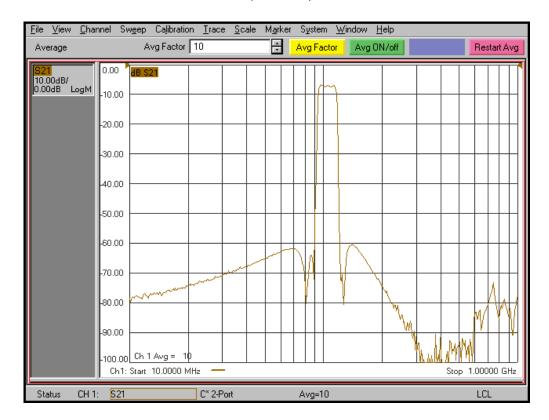

## **Overall Response**

(10 dB/div)

KR Electronics, Inc. 91 Avenel Street Avenel, NJ 07001 Web Email Phone Fax www.krfilters.com sales@krfilters.com (732) 636-1900 (732) 636-1982

#### **General Description**

KR Electronics part number 3124 is a 105 MHz group delay equalized bandpass filter. The filter has a min 2 dB bandwidth of 20 MHz. Other frequencies are available. Please consult the factory.