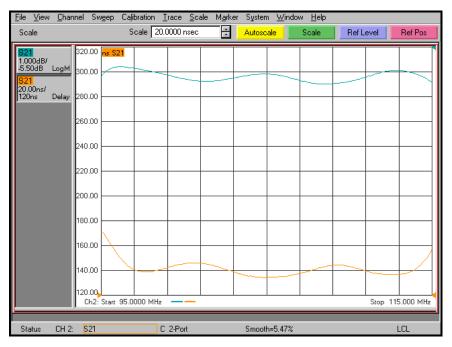

, Inc.

#### **General Description**

KR Electronics part number 3124 is a 105 MHz group delay equalized bandpass filter. The filter has a min 2 dB bandwidth of 20 MHz. Other frequencies are available. Please consult the factory.

#### **Features**

- 105 MHz Bandpass Filter
- 20 MHz Bandwidth
- Sharp Elliptic Transition to Stopband
- Group Delay Equalized for Linear Phase
- 50  $\Omega$  Source and Load
- Surface Mount Package
- Also Available with SMA Connectors

### **Typical Performance**

## **Overall Response**

(10 dB/div)



KR Electronics, Inc. 91 Avenel Street Avenel, NJ 07001 Web Email Phone Fax www.krfilters.com sales@krfilters.com (732) 636-1900 (732) 636-1982

# KR Electronics, Inc.

#### **Typical Performance**

## Passband Amplitude & Group Delay

(1 dB/div & 20 nsec/div)



# Overall Response

(10 dB/div)



KR Electronics, Inc. 91 Avenel Street Avenel, NJ 07001 Web Email Phone Fax www.krfilters.com sales@krfilters.com (732) 636-1900 (732) 636-1982

# **KR Electronics 3124**

### **Specifications**

| Parameter        | Specification   | Notes                     |
|------------------|-----------------|---------------------------|
| Filter type      | Bandpass        |                           |
| Center Frequency | 105 MHz         |                           |
| Insertion Loss   | 6.5 dBa typical |                           |
| 2 dBc Bandwidth  | 20 MHz min      | 20.8 MHz typical 1 dBc BW |
| 45 dBc Bandwidth | 31 MHz max      | 29.6 MHz typical          |
| Source and Load  | 50 Ω            |                           |
|                  |