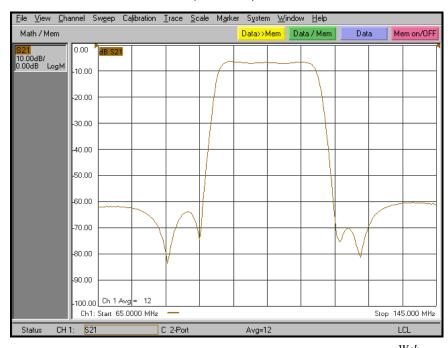

# Overall Response

(10 dB/div)

KR Electronics, Inc. 91 Avenel Street Avenel, NJ 07001 Web Email Phone Fax www.krfilters.com sales@krfilters.com (732) 636-1900 (732) 636-1982

#### **General Description**

KR Electronics part number 3124 is a 105 MHz group delay equalized bandpass filter. The filter has a min 2 dB bandwidth of 20 MHz. Other frequencies are available. Please consult the factory.