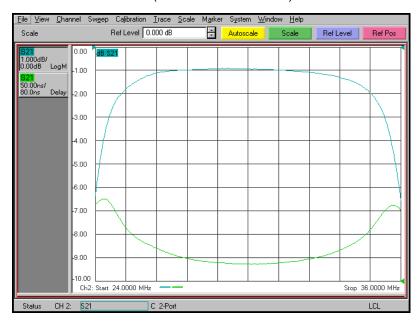

# KR Electronics, Inc.

#### **General Description**

KR Electronics part number 3123 is a 30 MHz bandpass filter. The filter has a 3 dB bandwidth of 11 MHz. Other center frequencies and bandwidths available. Please consult the factory.

#### **Features**

- 30 MHz Center Frequency
- 11 MHz ± 1 MHz 3 dB Bandwidth
- 19 MHz typical 40 dB Bandwidth
- 50  $\Omega$  Source and Load
- Surface Mount
- SMA Connectors also available

#### **Typical Performance**

### **Overall Response**

(10 dB/div)



KR Electronics, Inc. 91 Avenel Street Avenel, NJ 07001 Web www.krfilters.com
Email sales@krfilters.com
Phone (732) 636-1900
Fax (732) 636-1982

# KR Electronics, Inc.

### **Typical Performance**

### Passband Amplitude & Group Delay

(1 dB/div & 50 nsec/div)



### **Overall Amplitude**

(10 dB/div)



KR Electronics, Inc. 91 Avenel Street Avenel, NJ 07001 Web Email Phone Fax www.krfilters.com sales@krfilters.com (732) 636-1900 (732) 636-1982

## **KR Electronics 3123**

### **Specifications**

| Parameter        | Specification    |              |
|------------------|------------------|--------------|
| Filter type      | Bandpass         |              |
| Center Frequency | 30 MHz           |              |
| Insertion Loss   | 2 dB max         | 1 dB typical |
| 3 dB Bandwidth   | 11 MHz ± 1 MHz   |              |
| 20 dB Bandwidth  | 14.7 MHz typical |              |
| 40 dB Bandwidth  | 19 MHz typical   |              |
| 43 dB Bandwidth  | 24 MHz max       |              |
| 60 dB Bandwidth  | 24 MHz typical   |              |
| Source a