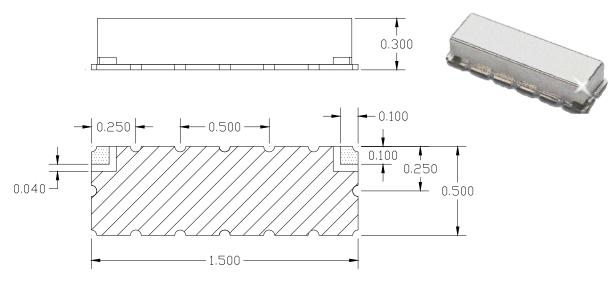

## **Physical Dimensions**

#### Notes:

- 1. Surface mount package
- 2. Dimensions in inches
- 3. Max reflow temperature 230° C for 10 sec
- 4. If boards are cleaned after installation units must be completely dried
- 5. Also available in metal case with SMA connectors