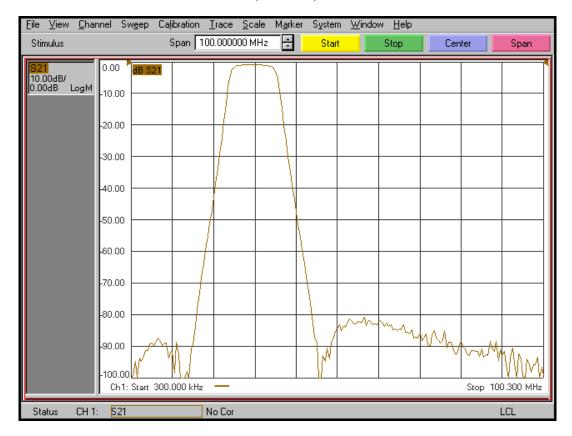

### **Overall Response**

(10 dB/div)

KR Electronics, Inc. 91 Avenel Street Avenel, NJ 07001 Web www.krfilters.com
Email sales@krfilters.com
Phone (732) 636-1900
Fax (732) 636-1982

#### **General Description**

KR Electronics part number 3123 is a 30 MHz bandpass filter. The filter has a 3 dB bandwidth of 11 MHz. Other center frequencies and bandwidths available. Please consult the factory.

#### **Features**

- 30 MHz Center Frequency
- 11 MHz ± 1 MHz 3 dB Bandwidth
- 19 MHz typical 40 dB Bandwidth
- 50  $\Omega$  Source and Load
- Surface Mount
- SMA Connectors also available