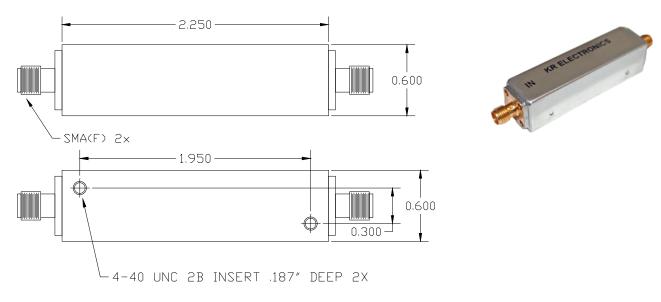

# **Physical Dimensions**

#### Notes:

- 1. Dimensions in inches
- 2. Rectangular case
- 3. Also available in surface mount package

| KR Electronics, Inc |
|---------------------|
| 91 Avenel Street    |
| Avenel NJ 07001     |

Web www.krfilters.com Email sales@krfilters.com Phone (732) 636-1900 Fax (732) 636-1982