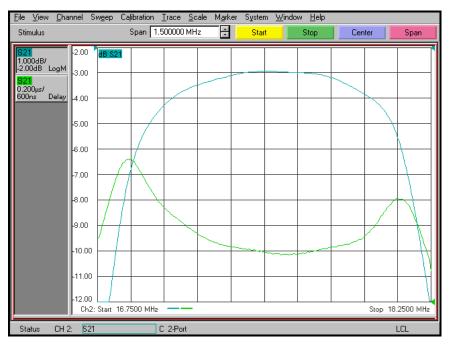

#### **Typical Performance**

### Passband Amplitude & Group Delay

(1 dB/div & 200 nsec/div)