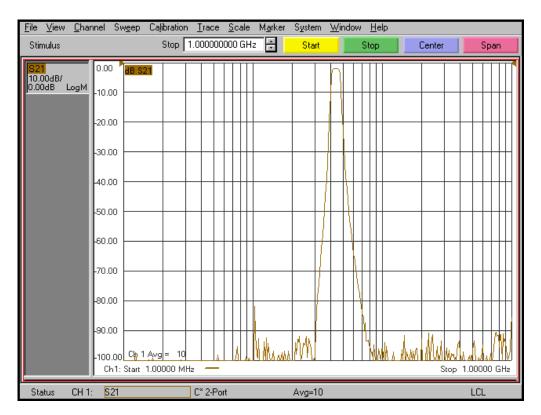

### **Typical Performance**

#### Overall Response (10 dB/div)

|                      | Web   | www.krfilters.com   |
|----------------------|-------|---------------------|
| KR Electronics, Inc. | Email | sales@krfilters.com |
| 91 Avenel Street     | Phone | (732) 636-1900      |
| Avenel, NJ 07001     | Fax   | (732) 636-1982      |
|                      |       |                     |