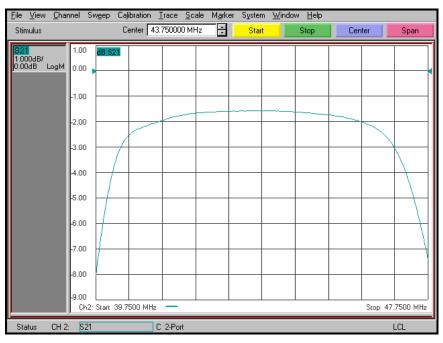

andwidth of 7 MHz. Other center frequencies and bandwidths are available. Please consult the factory.

#### Features

- 43.75 MHz Bandpass Filter
- 7 MHz typical 3 dB Bandwidth
- 50  $\Omega$  Source and Load
- SMA Connectors
- Surface mount available

### **Typical Performance**



#### Overall Response (10 dB/div)

|                      | Web   | www.krfilters.com   |
|----------------------|-------|---------------------|
| KR Electronics, Inc. | Email | sales@krfilters.com |
| 91 Avenel Street     | Phone | (732) 636-1900      |
| Avenel, NJ 07001     | Fax   | (732) 636-1982      |
|                      |       |                     |

© 2014, KR Electronics, Inc. 3114-SMA, Rev 0, October 3, 2014

# KR Electronics, Inc.

### **Typical Performance**

# Passband Amplitude

(1 dB/div)



#### Overall Response (10 dB/div)



www.krfilters.com sales@krfilters.com (732) 636-1900 (732) 636-1982

91 Avenel Street Avenel, NJ 07001

KR Electronics, Inc.

© 2014, KR Electronics, Inc. 3114-SMA, Rev 0, October 3, 2014

# **KR Electronics 3114-SMA**

## **Specifications**

| Parameter        | Specification    | Notes           |
|------------------|------------------|-----------------|
| Filter type      | Bandpass         |                 |
| Center Frequency | 43.75 MHz        |                 |
| Insertion Loss   | 2.5 dBa max      | 1.6 dBa typical |
| 3 dBc Bandwidth  | 7 MHz typical    |                 |
| 40 dBc Bandwidth | 16 MHz typical   |                 |
| 60 dBc Bandwidth | 24.7 MHz typical |                 |
| Source and Load  | 50 Ω             |