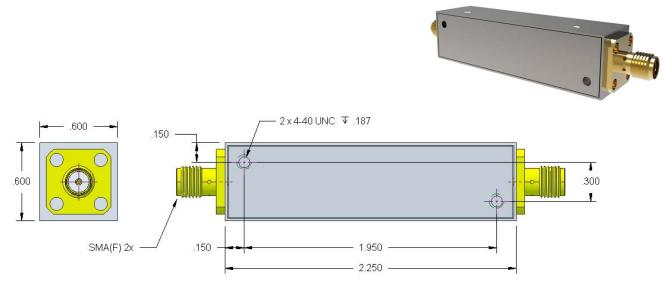

# **Physical Dimensions**

Notes:

- 1. Dimensions in inches
- 2. Rectangular case
- 3. Also available in surface mount package, see part number 3114

|                      | Web   | www.krfilters.com   |
|----------------------|-------|---------------------|
| KR Electronics, Inc. | Email | sales@krfilters.com |
| 91 Avenel Street     | Phone | (732) 636-1900      |
| Avenel, NJ 07001     | Fax   | (732) 636-1982      |
|                      |       | <b>D</b> 2          |