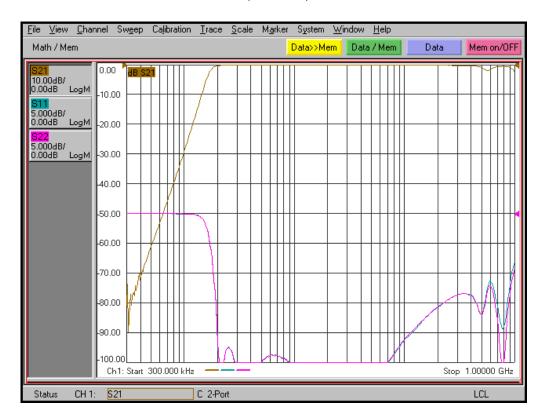

#### **General Description**

KR Electronics part number 3102-2 is a 2 MHz highpass filter. The filter attains over 50 dB by 0.3 MHz. Other bandwidths are available. Please consult the factory.

### Overall Response

(10 dB/div)

KR Electronics, Inc. 91 Avenel Street Avenel, NJ 07001 Web Email Phone Fax www.krfilters.com sales@krfilters.com (732) 636-1900 (732) 636-1982

## **Specifications**

| Parameter                        | Specification | Notes         |
|----------------------------------|---------------|---------------|
| Filter type                      | Highpass      |               |
| Start of Passband <1 dB          | 2 MHz         |               |
| Stopband Rejection dc to 0.3 MHz | 50 dB min     | 75 dB typical |
| Source and Load                  | 50 Ω          |               |
|                                  |               |               |
|                                  |               |               |
|                                  |               |               |
|                                  |               |               |
|                                  |               |               |