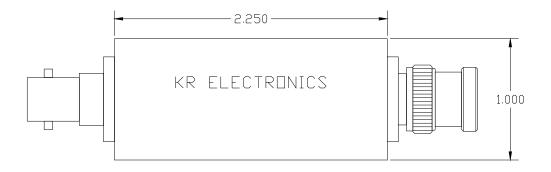

## **Physical Dimensions**

#### Notes:

- 1. Dimensions in inches
- 2. Rectangular case 1 x 1 2.25 inches
- 3. Connectors In/Out BNC(f)/BNC(m)

KR Electronics, Inc. 91 Avenel Street Avenel, NJ 07001 Web www.krfilters.com Email sales@krfilters.com Phone (732) 636-1900 Fax (732) 636-1982