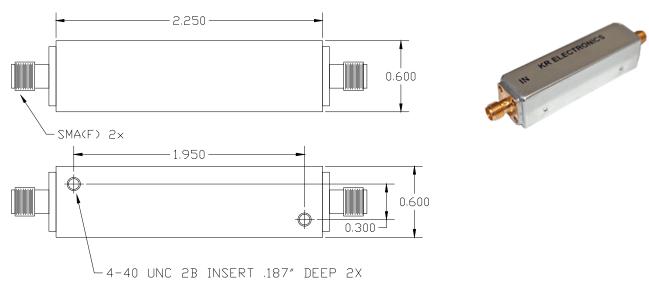

# **Physical Dimensions**

#### Notes:

- 1. Dimensions in inches
- Rectangular case
- Also available in 2" x 0.5" x 0.3" surface mount package

|                      | Web   | www.krfilters.com   |
|----------------------|-------|---------------------|
| KR Electronics, Inc. | Email | sales@krfilters.com |
| 91 Avenel Street     | Phone | (732) 636-1900      |
| Avenel, NJ 07001     | Fax   | (732) 636-1982      |