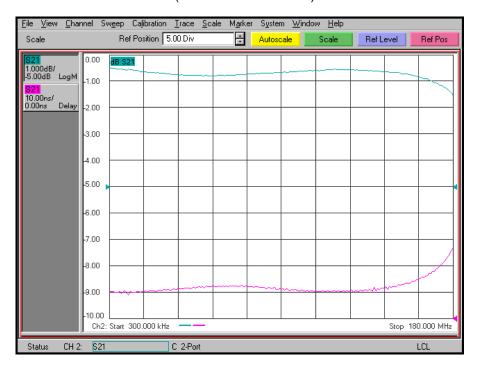

# KR Electronics, Inc.

#### **General Description**

KR Electronics part number 3101 is a 180 MHz group delay equalized lowpass filter. The filter has 40 dB min attenuation by 200 MHz. Other bandwidths are available. Please consult the factory.

#### **Features**

- 180 MHz Lowpass Filter
- Group Delay Equalized
- Sharp Elliptic Type Response
- 40 dB min Rejection at 200 MHz
- 50  $\Omega$  Source and Load
- SMA Connectors
- Also available in surface mount

### **Typical Performance**

## Overall Response

(10 dB/div)



KR Electronics, Inc. 91 Avenel Street Avenel, NJ 07001 
 Web
 www.krfilters.com

 Email
 sales@krfilters.com

 Phone
 (732) 636-1900

 Fax
 (732) 636-1982

# **KR Electronics 3101**

#### Passband Amplitude & Group Delay

(1 dB/div & 10 nsec/div)



## **Overall Response**

(10 dB/div)



KR Electronics, Inc. 91 Avenel Street Avenel, NJ 07001 Web Email Phone Fax www.krfilters.com sales@krfilters.com (732) 636-1900 (732) 636-1982

# **KR Electronics 3101**

# **Specifications**

| Parameter                 | Specification |                |
|---------------------------|---------------|----------------|
| Filter type               | Lowpass       |                |
| End of Passband 3 dB max  | 180 MHz       | 1 dB typical   |
| Insertion Loss at 300 KHz | 1 dB max      | 0.5 dB typical |
| Rejection at 200 MHz      | 40 dB min     | >50 dB typical |
| Source and Load           | 50 Ω          |                |
|                           |               |                |
|                           |               |