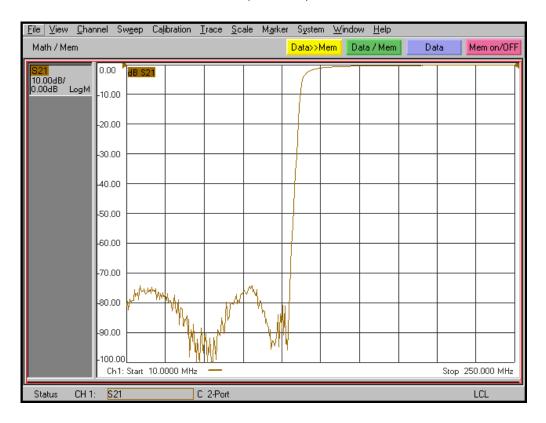

## **General Description**

KR Electronics part number 3094-1 is a 124 MHz highpass filter. The filter has a sharp transition to the stopband and attains over 70 dB by 110 MHz. Other bandwidths are available. Please consult the factory.

### **Typical Performance**

#### Overall Response (10 dB/div)

KR Electronics, Inc.Webwww.krfilters.com91 Avenel StreetEmailsales@krfilters.comAvenel, NJ 07001Fax(732) 636-1900