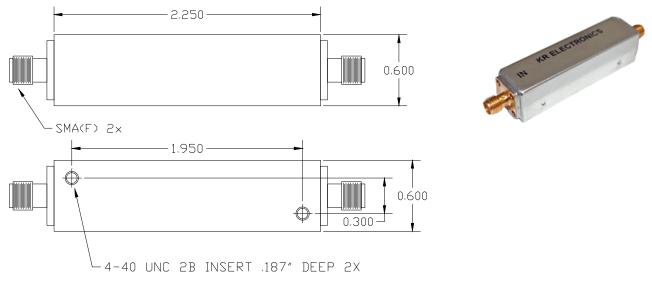

**Physical Dimensions** 

Notes:

- 1. Dimensions in inches
- 2. Rectangular case

| KR Electronics, Inc.<br>91 Avenel Street<br>Avenel, NJ 07001 | Web<br>Email<br>Phone<br>Fax | www.krfilters.com<br>sales@krfilters.com<br>(732) 636-1900<br>(732) 636-1982 |
|--------------------------------------------------------------|------------------------------|------------------------------------------------------------------------------|
| © 2013 KR Electronics Inc                                    |                              | Page 3                                                                       |