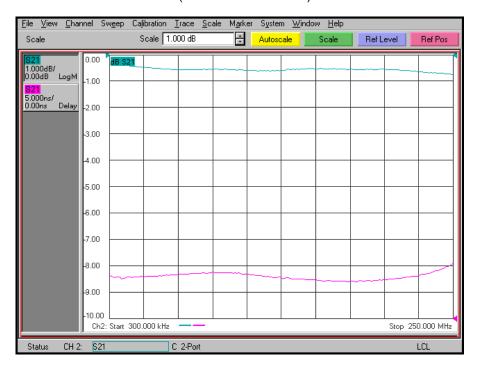

# KR Electronics, Inc.

#### **General Description**

KR Electronics part number 3086 is a 250 MHz group delay equalized lowpass filter. The filter attains over 60 dB attenuation by 330 MHz. Other bandwidths are available. Please consult the factory.

#### **Features**

- 250 MHz Lowpass Filter
- Sharp Elliptic Type Design
- Group Delay Equalized
- 60 dB min Attenuation at 330 MHz
- 50  $\Omega$  Source and Load
- Surface mount
- Also available with SMA Connectors

#### **Typical Performance**

## Overall Response

(10 dB/div)



KR Electronics, Inc. 91 Avenel Street Avenel, NJ 07001 Web www.krfilters.com
Email sales@krfilters.com
Phone (732) 636-1900
Fax (732) 636-1982

## **KR Electronics 3086**

## Passband Amplitude & Group Delay

(1 dB/div & 5 nsec/div)



## **Overall Response**

(10 dB/div)



KR Electronics, Inc. 91 Avenel Street Avenel, NJ 07001 Web Email Phone Fax www.krfilters.com sales@krfilters.com (732) 636-1900 (732) 636-1982

# **KR Electronics 3086**

#### **Specifications**

| Parameter                        | Specification |                  |
|----------------------------------|---------------|------------------|
| Filter type                      | Lowpass       |                  |
| Insertion Loss at 1 MHz          | 1 dB max      | 0.5 dB typical   |
| Passband Flatness to 250 MHz     | 1 dB max      | 0.5 dB typical   |
| Attenuation 330 MHz to 1 GHz     | 60 dB min     |                  |
| Group Delay Variation to 250 MHz | 7.5 nsec max  | 3.5 nsec typical |
| In/Out Return Loss to 250 MHz    | 14 dB min     |