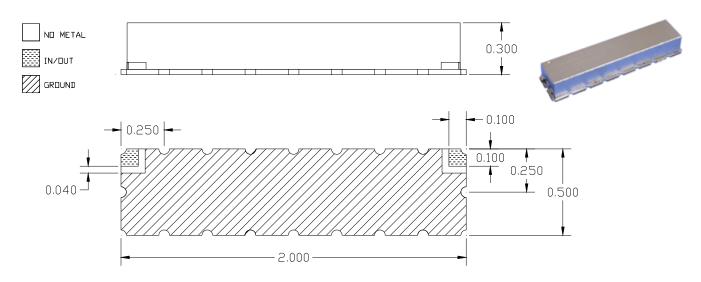

## **Physical Dimensions**

#### Notes:

- 1. Surface mount package, metal cover
- 2. Dimensions in inches
- 3. Max reflow temperature 215° C for 10 sec
- 4. If boards are cleaned after installation units must be completely dried
- 5. Can also be supplied in metal case with SMA connectors