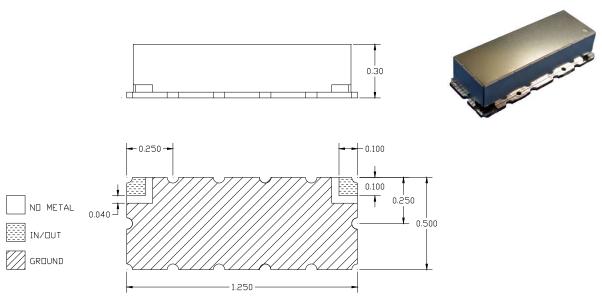

## **Physical Dimensions**

#### Notes:

- 1. Surface mount package
- 2. Dimensions in inches
- 3. Max reflow temperature 209° C for 10 sec
- 4. If boards are cleaned after installation units must be completely dried
- 5. Also available in SMA connectorized package