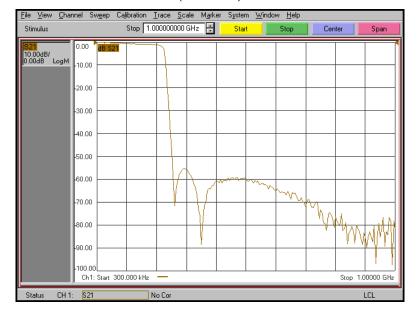

## **Overall Response**

(10 dB/div)

KR Electronics, Inc. 91 Avenel Street Avenel, NJ 07001 Web Email Phone Fax www.krfilters.com sales@krfilters.com (732) 636-1900 (732) 636-1982

### **Specifications**

| Parameter                        | Specification  |              |
|----------------------------------|----------------|--------------|
| Filter type                      | Lowpass        |              |
| End of Passband < 3 dB           | 200 MHz        | Typical 1 dB |
| Typical 3 dB Frequency           | 225 MHz        |              |
| Rejection 250 MHz to 1 GHz       | 40 dB min      |              |
| Group Delay Variation to 175 MHz | 1 nsec typical |              |
| Source and Load                  | 50 Ω           |              |