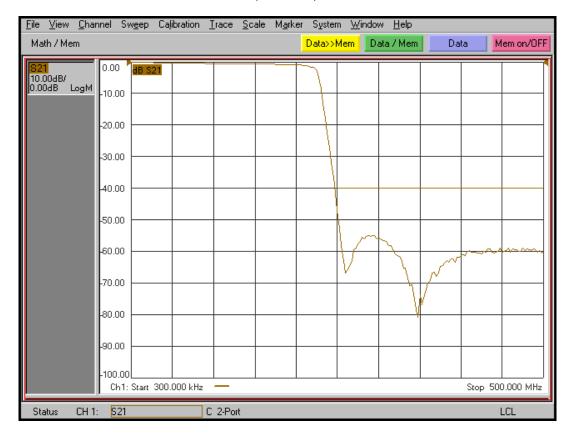

#### **Overall Response**

(10 dB/div)

KR Electronics, Inc. 91 Avenel Street Avenel, NJ 07001 Web www.krfilters.com
Email sales@krfilters.com
Phone (732) 636-1900
Fax (732) 636-1982

### **Specifications**

| Parameter                        | Specification  |              |
|----------------------------------|----------------|--------------|
| Filter type                      | Lowpass        |              |
| End of Passband < 3 dB           | 200 MHz        | Typical 1 dB |
| Typical 3 dB Frequency           | 225 MHz        |              |
| Rejection 250 MHz to 1 GHz       | 40 dB min      |              |
| Group Delay Variation to 175 MHz | 1 nsec typical |              |
| Source and Load                  | 50 Ω           |              |