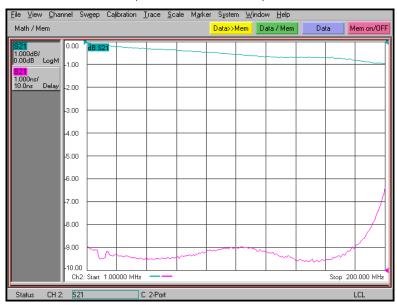

#### Passband Amplitude & Group Delay

(1 dB/div & 1 nsec/div)

### **Specifications**

| Parameter                        | Specification  |              |
|----------------------------------|----------------|--------------|
| Filter type                      | Lowpass        |              |
| End of Passband < 3 dB           | 200 MHz        | Typical 1 dB |
| Typical 3 dB Frequency           | 225 MHz        |              |
| Rejection 250 MHz to 1 GHz       | 40 dB min      |              |
| Group Delay Variation to 175 MHz | 1 nsec typical |              |
| Source and Load                  | 50 Ω           |              |