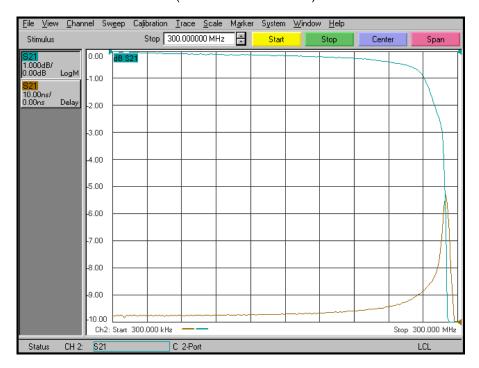

# KR Electronics, Inc.

#### **General Description**

KR Electronics part number 3068 is a 250 MHz lowpass filter. The filter has a minimum 1 dB bandwidth of 250 MHz and 20 dB minimum attenuation at 300 MHz. Other frequencies are available. Please consult the factory.

#### **Features**

- 250 MHz Lowpass Filter
- Sharp Elliptic Type Design
- 50  $\Omega$  Source and Load
- Surface mount
- Also available with SMA Connectors

### **Typical Performance**

## Overall Response

(5 dB/div)



KR Electronics, Inc. 91 Avenel Street Avenel, NJ 07001 
 Web
 www.krfilters.com

 Email
 sales@krfilters.com

 Phone
 (732) 636-1900

 Fax
 (732) 636-1982

# **KR Electronics 3068**

#### Passband Amplitude & Group Delay

(1 dB/div & 10 nsec/div)



## **Overall Response**

(5 dB/div)



KR Electronics, Inc. 91 Avenel Street Avenel, NJ 07001 Web Email Phone Fax www.krfilters.com sales@krfilters.com (732) 636-1900 (732) 636-1982

# **KR Electronics 3068**

#### **Specifications**

| Parameter                    | Specification |                |
|------------------------------|---------------|----------------|
| Filter type                  | Lowpass       |                |
| Insertion Loss DC to 250 MHz | 1 dB max      | 0.5 dB typical |
| Rejection at 300 MHz         | 20 dB min     | 35 dB typical  |
| Source and Load              | 50 Ω          |                |
|                              |               |                |
|                              |               |                |
|                              |