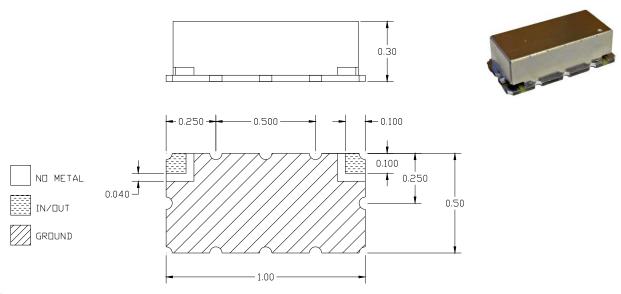

# **Physical Dimensions**

#### Notes:

- 1. Surface mount package
- 2. Dimensions in inches
- 3. Max reflow temperature 230° C for 10 sec
- 4. If boards are cleaned after installation units must be completely dried

KR Electronics, Inc. 91 Avenel Street Avenel, NJ 07001 Web www.krfilters.com Email sales@krfilters.com Phone (732) 636-1900 Fax (732) 636-1982