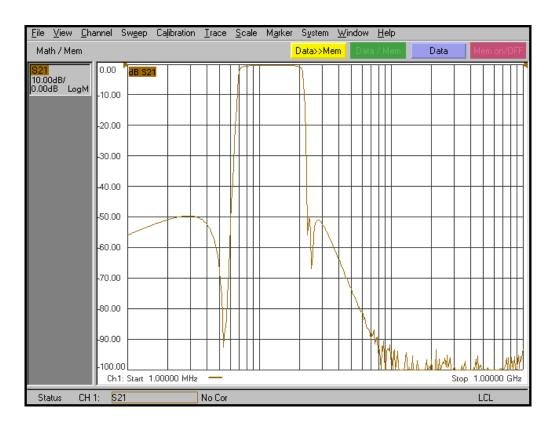

## Overall Response

(10 dB/div)

KR Electronics, Inc. 91 Avenel Street Avenel, NJ 07001 Web Email Phone Fax www.krfilters.com sales@krfilters.com (732) 636-1900 (732) 636-1982

#### **General Description**

KR Electronics part number 3066 is a 14 MHz bandpass filter. The filter has a typical 1 dB bandwidth of 13.5 MHz and a typical 40 dB bandwidth of 16.65 MHz. Other center frequencies and bandwidths are available. Please consult the factory.