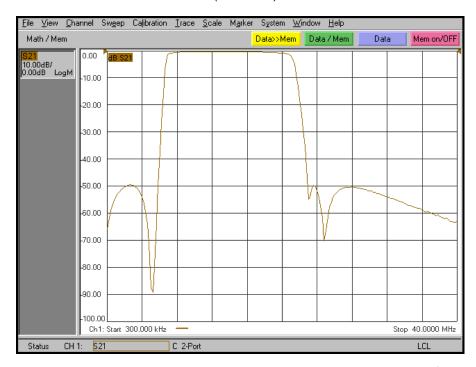

### **Overall Response**

(10 dB/div)

KR Electronics, Inc. 91 Avenel Street Avenel, NJ 07001 Web Email Phone Fax www.krfilters.com sales@krfilters.com (732) 636-1900 (732) 636-1982

#### **General Description**

KR Electronics part number 3066 is a 14 MHz bandpass filter. The filter has a typical 1 dB bandwidth of 13.5 MHz and a typical 40 dB bandwidth of 16.65 MHz. Other center frequencies and bandwidths are available. Please consult the factory.