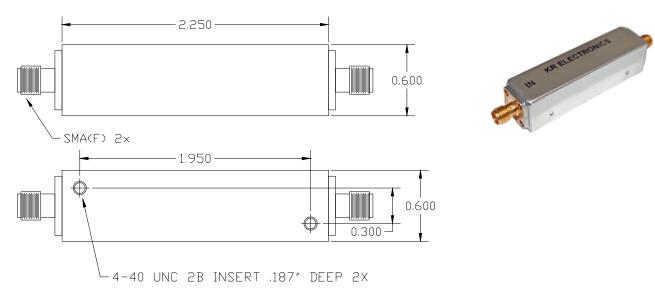

## **Physical Dimensions**

#### Notes:

- 1. Dimensions in inches
- 2. Rectangular case
- 3. Also available in 0.5" x 1.5" x 0.3" surface mount package

KR Electronics, Inc.
91 Avenel Street
Avenel, NJ 07001