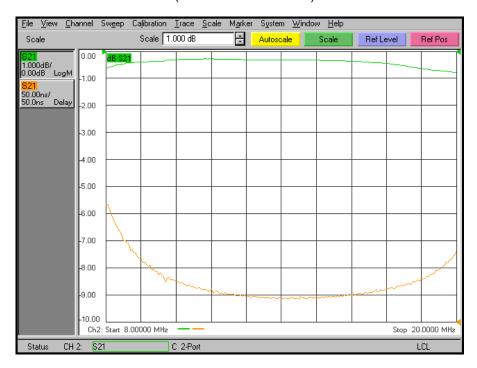

onics, Inc.

#### **General Description**

KR Electronics part number 3066 is a 14 MHz bandpass filter. The filter has a typical 1 dB bandwidth of 13.5 MHz and a typical 40 dB bandwidth of 16.65 MHz. Other center frequencies and bandwidths are available. Please consult the factory.

#### **Features**

- 14 MHz Bandpass Filter
- Minimum 3 dB Bandwidth 12 MHz
- 40 dB min Attenuation
- Sharp Elliptic Type Design
- 50  $\Omega$  Source and Load
- SMA Connectors
- Also available in surface mount

#### **Typical Performance**

## Overall Response

(10 dB/div)



KR Electronics, Inc. 91 Avenel Street Avenel, NJ 07001 Web Email Phone Fax www.krfilters.com sales@krfilters.com (732) 636-1900 (732) 636-1982

## **KR Electronics 3066**

#### Passband Amplitude & Group Delay

(1 dB/div & 50 nsec/div)



### **Overall Response**

(10 dB/div)



KR Electronics, Inc. 91 Avenel Street Avenel, NJ 07001 Web Email Phone Fax www.krfilters.com sales@krfilters.com (732) 636-1900 (732) 636-1982

# **KR Electronics 3066**

#### **Specifications**

| Parameter                      | Specification |                                 |
|--------------------------------|---------------|---------------------------------|
| Filter type                    | Bandpass      |                                 |
| Center Frequency               | 14 MHz        |                                 |
| Insertion Loss at 14 MHz       | 1 dBa max     | < 0.5 dB typical                |
| Rejection at 10 MHz and 18 MHz | 1 dBc max     | 13.5 MHz typical 1 dB bandwidth |
| Rejection at 8 MHz and 20 MHz  | 3 dBc max     |