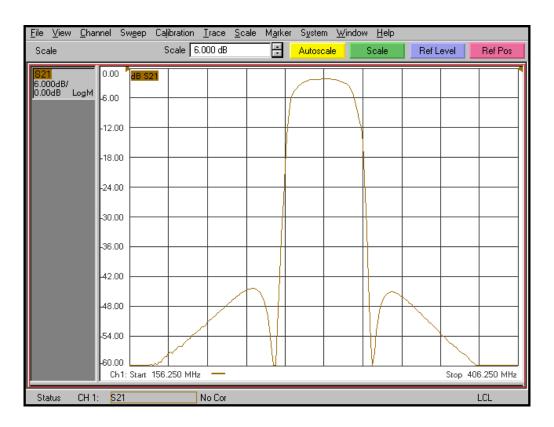

## Overall Response

(6 dB/div)

KR Electronics, Inc. 91 Avenel Street Avenel, NJ 07001 Web www.krfilters.com
Email sales@krfilters.com
Phone (732) 636-1900
Fax (732) 636-1982

#### **General Description**

KR Electronics part number 3032-SMD is a 281.25 MHz bandpass filter. The filter has a minimum 3 dB bandwidth of 34 MHz. Other bandwidths and center frequencies are available. Please consult the factory.