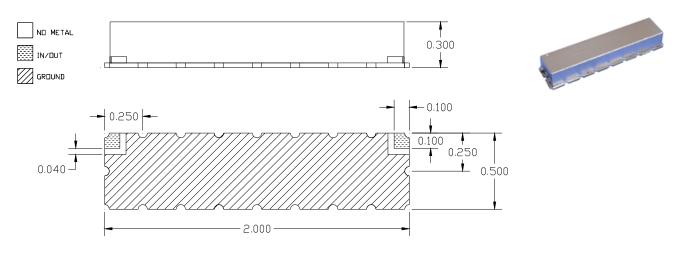

## **Physical Dimensions**

#### Notes:

- 1. Surface mount package Metal cover open frame
- 2. Dimensions in inches
- 3. Maximum reflow temperature is 230° C for 10 sec maximum
- 4. If boards are cleaned after installation, units must be completely dried
- 5. Also available with SMA connectors. See part number 3032