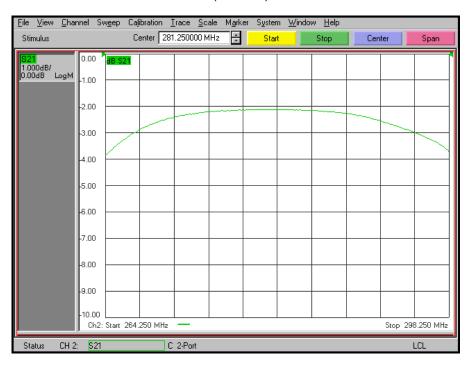

### **Passband Amplitude**

(1 dB/div)

### **Specifications**

| Parameter              | Specification |                |
|------------------------|---------------|----------------|
| Filter type            | Bandpass      |                |
| Center Frequency       | 281.25 MHz    |                |
| Insertion Loss         | 3.2 dB max    | 2 dB typical   |
| 3 dB Bandwidth         | 34 MHz min    | 38 MHz typical |
| Rejection at 250 MHz   | 40 dB min     |                |
| Rejection at 312.5 MHz | 40 dB min     |                |
| Source and Load        | 50 Ω          |                |
|                        |               |                |
|                        |               |                |