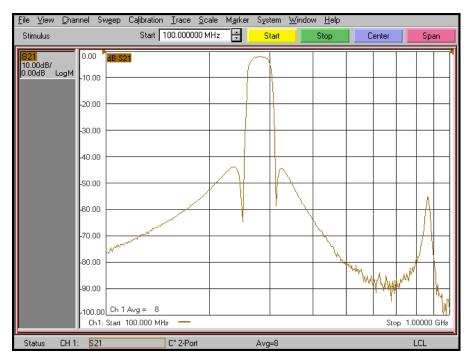

## **Overall Response**

(6 dB/div)

KR Electronics, Inc. 91 Avenel Street Avenel, NJ 07001 Web Email Phone Fax www.krfilters.com sales@krfilters.com (732) 636-1900 (732) 636-1982

### **Specifications**

| Parameter              | Specification |                |
|------------------------|---------------|----------------|
| Filter type            | Bandpass      |                |
| Center Frequency       | 281.25 MHz    |                |
| Insertion Loss         | 3.2 dB max    | 2 dB typical   |
| 3 dB Bandwidth         | 34 MHz min    | 38 MHz typical |
| Rejection at 250 MHz   | 40 dB min     |                |
| Rejection at 312.5 MHz | 40 dB min     |                |
| Source and Load        | 50 Ω          |                |
|                        |               |                |
|                        |               |                |