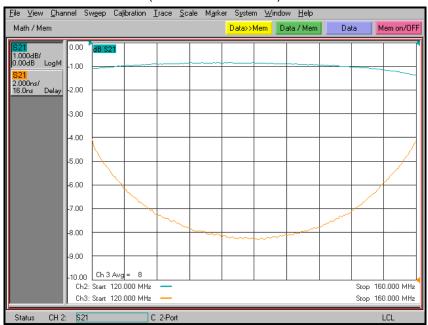

www.krfilters.com

# KR Electronics, Inc.

### **General Description**

KR Electronics part number 3030-140-40 is a 140 MHz band-pass filter. The filter has a minimum 1 dB bandwidth of 40 MHz. Other center frequencies and are bandwidths available. Please consult the factory.

#### **Features**

- 140 MHz Bandpass
- 1 dB Bandwidth 40 MHz min
- Elliptic Response
- 50  $\Omega$  Source and Load
- Surface Mount

## **Typical Performance**

## Overall Response (10 dB/div)



KR Electronics, Inc. 91 Avenel Street Avenel, NJ 07001 Web www.krfilters.com
Email sales@krfilters.com
Phone (732) 636-1900
Fax (732) 636-1982

# **KR Electronics**

## **Typical Performance**

#### Passband Amplitude & Group Delay

(1 dB/div & 2 nsec/div)



# Overall Response

(10 dB/div)



KR Electronics, Inc. 91 Avenel Street Avenel, NJ 07001 Web Email Phone Fax www.krfilters.com sales@krfilters.com (732) 636-1900 (732) 636-1982

# **KR Electronics 3030-140-40**

## **Specifications**

| Parameter                     | Specification    |                |
|-------------------------------|------------------|----------------|
| Filter type                   | Bandpass         |                |
| Center Frequency              | 140 MHz          |                |
| Insertion Loss                | 1.5 dB max       | 1 dB typical   |
| 1 dB Bandwidth                | 40 MHz min       | 50 MHz typical |
| Rejection at 96 MHz & 184 MHz | 40 dB min        |                |
| 3 dB Bandwidth                | 59 MHz typical   |                |
|