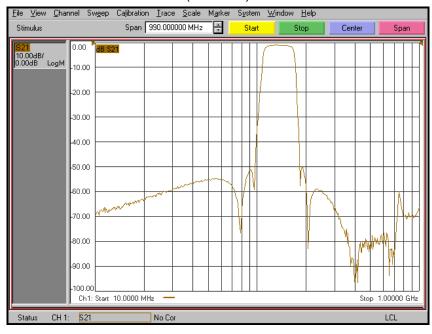

# Overall Response

(10 dB/div)

KR Electronics, Inc. 91 Avenel Street Avenel, NJ 07001 Web Email Phone Fax www.krfilters.com sales@krfilters.com (732) 636-1900 (732) 636-1982

## **Specifications**

| Parameter                     | Specification    |                |
|-------------------------------|------------------|----------------|
| Filter type                   | Bandpass         |                |
| Center Frequency              | 140 MHz          |                |
| Insertion Loss                | 1.5 dB max       | 1 dB typical   |
| 1 dB Bandwidth                | 40 MHz min       | 50 MHz typical |
| Rejection at 96 MHz & 184 MHz | 40 dB min        |                |
| 3 dB Bandwidth                | 59 MHz typical   |                |
| 20 dB Bandwidth               | 72 MHz typical   |                |
| 40 dB Bandwidth               | 82.5 MHz typical |                |
| 50 dB Bandwidth               | 86 MHz typical   |                |
| Source and Load               | 50 Ω             |                |