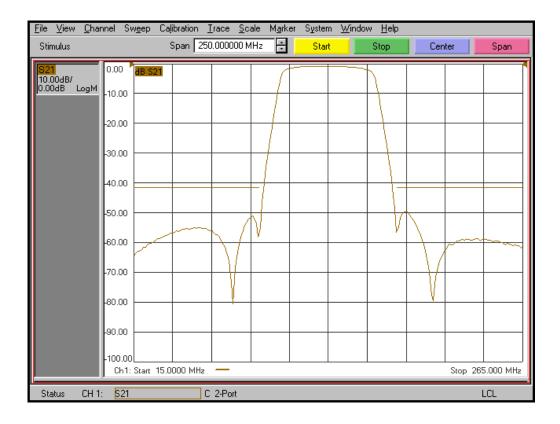

## Overall Response (10 dB/div)

KR Electronics, Inc. 91 Avenel Street Avenel, NJ 07001 Web www.krfilters.com
Email sales@krfilters.com
Phone (732) 636-1900
Fax (732) 636-1982

## **Specifications**

| Parameter                     | Specification    |                |
|-------------------------------|------------------|----------------|
| Filter type                   | Bandpass         |                |
| Center Frequency              | 140 MHz          |                |
| Insertion Loss                | 1.5 dB max       | 1 dB typical   |
| 1 dB Bandwidth                | 40 MHz min       | 50 MHz typical |
| Rejection at 96 MHz & 184 MHz | 40 dB min        |                |
| 3 dB Bandwidth                | 59 MHz typical   |                |
| 20 dB Bandwidth               | 72 MHz typical   |                |
| 40 dB Bandwidth               | 82.5 MHz typical |                |
| 50 dB Bandwidth               | 86 MHz typical   |                |
| Source and Load               | 50 Ω             |                |