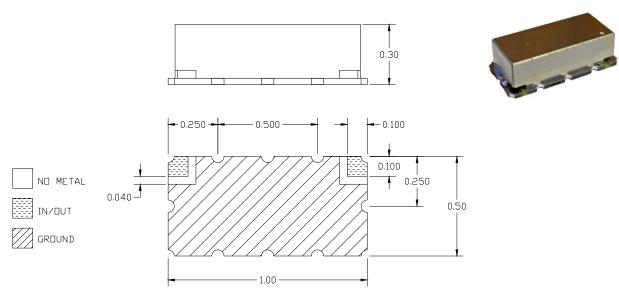

# **Physical Dimensions**

#### Notes:

- 1. Surface mount package
- 2. Dimensions in inches
- 3. Max reflow temperature 230° C for 10 sec
- 4. If boards are cleaned after installation units must be completely dried

KR Electronics, Inc.
91 Avenel Street
Avenel, NJ 07001