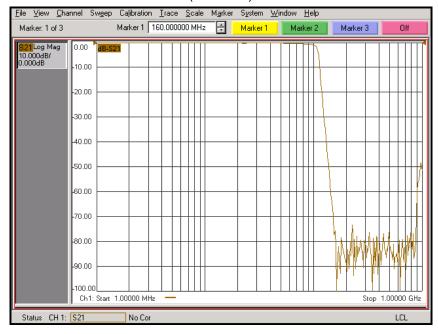

# Overall Response

(10 dB/div)

KR Electronics, Inc. 91 Avenel Street Avenel, NJ 07001 Web Email Phone Fax www.krfilters.com sales@krfilters.com (732) 636-1900 (732) 636-1982

#### **General Description**

KR Electronics part number 3025 is a 90 MHz lowpass filter. The filter attains over 60 dB rejection by 160 MHz. Other bandwidths available. Please consult the factory.

### **Specifications**

| Parameter                     | Specification |  |
|-------------------------------|---------------|--|
| Filter type                   | Lowpas        |  |
| End of Passband (1 dB max)    | 90 MHz        |  |
| Start of Stopband (60 dB min) | 160 MHz       |  |
| Source and Load               | 50 Ω          |  |
|                               |               |  |
|                               |               |  |
|                               |               |  |
|                               |               |  |
|                               |               |  |
|                               |               |  |