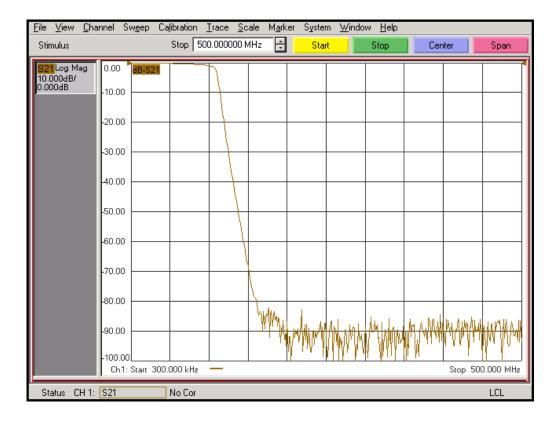

#### Overall Response (10 dB/div)

KR Electronics, Inc. 91 Avenel Street Avenel, NJ 07001 Web www.krfilters.com
Email sales@krfilters.com
Phone (732) 636-1900
Fax (732) 636-1982

#### **General Description**

KR Electronics part number 3025 is a 90 MHz lowpass filter. The filter attains over 60 dB rejection by 160 MHz. Other bandwidths available. Please consult the factory.