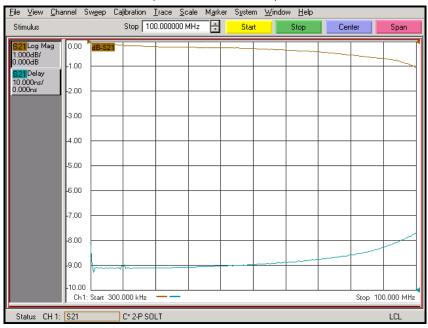

# KR Electronics, Inc.

#### **General Description**

KR Electronics part number 3025 is a 90 MHz lowpass filter. The filter attains over 60 dB rejection by 160 MHz. Other bandwidths available. Please consult the factory.

#### **Features**

- 90 MHz Lowpass
- Selective Elliptic Response
- Over 60 dB Stopband Rejection
- 50  $\Omega$  Source and Load
- Surface Mount
- Also available with SMA connectors

## **Typical Performance**

#### Overall Response (10 dB/div)



KR Electronics, Inc. 91 Avenel Street Avenel, NJ 07001 Web www.krfilters.com
Email sales@krfilters.com
Phone (732) 636-1900
Fax (732) 636-1982

# KR Electronics

## **Typical Performance**

### Passband Amplitude & Group Delay

(1 dB/div 10 nsec/div)



# Overall Response

(10 dB/div)



KR Electronics, Inc. 91 Avenel Street Avenel, NJ 07001 Web Email Phone Fax www.krfilters.com sales@krfilters.com (732) 636-1900 (732) 636-1982

# **KR Electronics 3025**

### **Specifications**

| Parameter                     | Specification |  |
|-------------------------------|---------------|--|
| Filter type                   | Lowpas        |  |
| End of Passband (1 dB max)    | 90 MHz        |  |
| Start of Stopband (60 dB min) | 160 MHz       |  |
| Source and Load               | 50 Ω          |  |
|                               |               |  |
|                               |               |  |
|                               |               |  |
|                               |               |  |
|                               |