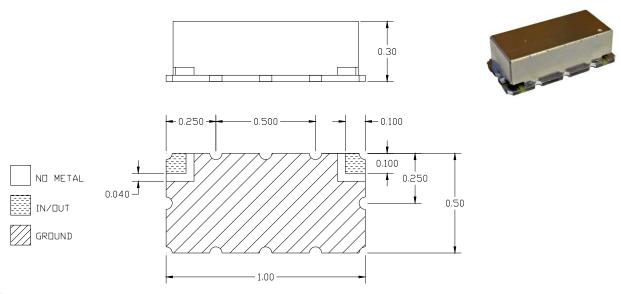

## **Physical Dimensions**

#### Notes:

- 1. Surface mount package
- 2. Dimensions in inches
- 3. Max reflow temperature 209° C for 10 sec
- 4. If boards are cleaned after installation units must be completely dried

 KR Electronics, Inc.
 Web
 www.krfilters.com