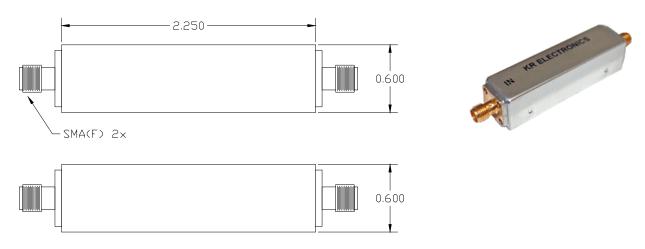

## **Physical Dimensions**

#### Notes:

- 1. Dimensions in inches
- 2. Rectangular case
- 3. Also available in surface mount package 0.5" x 1.0" x 0.30"

KR Electronics, Inc. 91 Avenel Street Avenel, NJ 07001 Web www.krfilters.com
Email sales@krfilters.com
Phone (732) 636-1900
Fax (732) 636-1982