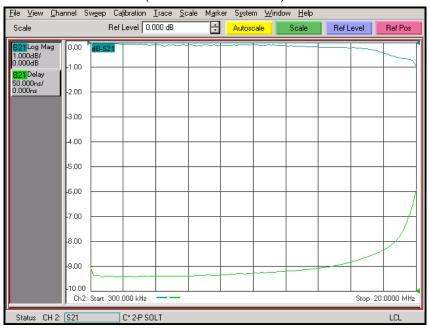

### **Typical Performance**

#### Passband Amplitude & Group Delay

(1 dB/div & 50 nsec/div)