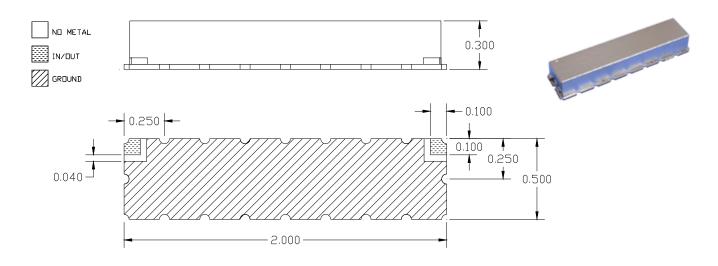

## **Physical Dimensions**

#### Notes:

- 1. Surface mount package
- 2. Dimensions in inches
- 3. Max reflow temperature 230° C for 10 sec
- 4. If boards are cleaned after installation units must be completely dried

 KR Electronics, Inc.
 Web
 www.krfilters.com