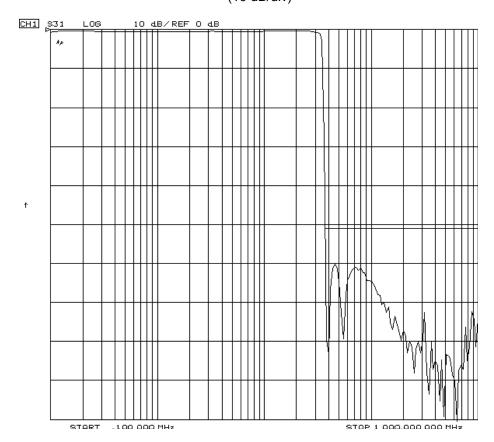

#### Overall Response (10 dB/div)

KR Electronics, Inc. 91 Avenel Street Avenel, NJ 07001 Web Email Phone Fax www.krfilters.com sales@krfilters.com (732) 636-1900 (732) 636-1982

#### **General Description**

KR Electronics part number 3018-2+ is a 30 MHz lowpass filter. The filter has group delay and amplitude equalization and attains over 50 dB by 37.5 MHz. Other frequencies are available. Please consult the factory.