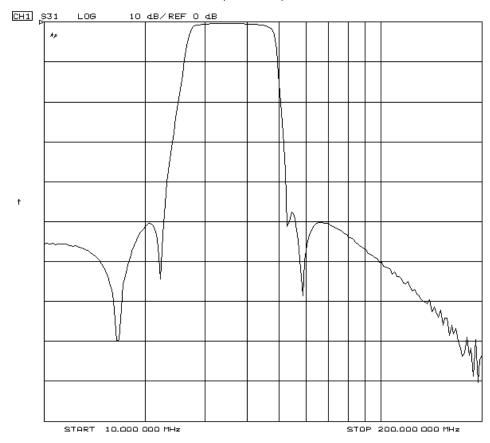

## Overall Response

(10 dB/div)

KR Electronics, Inc. 91 Avenel Street Avenel, NJ 07001 Web v Email sa Phone Fax

www.krfilters.com sales@krfilters.com (732) 636-1900 (732) 636-1982

#### **Specifications**

| Parameter                        | Specification | Notes |
|----------------------------------|---------------|-------|
| Filter type                      | Bandpass      |       |
| Center Frequency                 | 37.5 MHz      |       |
| Insertion Loss at 37.5 MHz       | 1 dB max      |       |
| 3 dB Bandwidth                   | 20 MHz min    |       |
| Rejection at 22.5 MHz & 52.5 MHz | 40 dB min     |       |
| Source and Load                  | 50 Ω          |       |
|                                  |               |       |
|                                  |               |       |