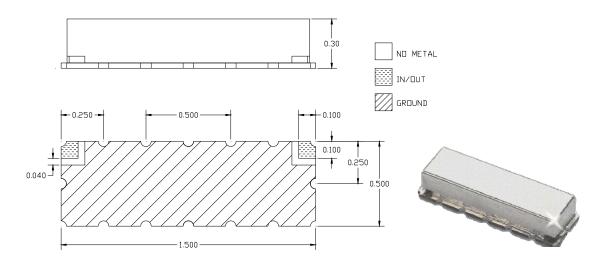

## **Physical Dimensions**

#### Notes:

- 1. Surface mount package, metal cover
- 2. Dimensions in inches
- 3. Max reflow temperature 209° C for 10 sec
- 4. If boards are cleaned after installation units must be completely dried
- 5. Also available in metal case with SMA connectors