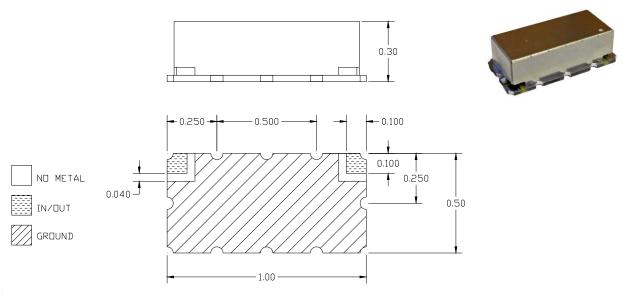

## **Physical Dimensions**

#### Notes:

- 1. Surface mount package
- 2. Dimensions in inches
- 3. Max reflow temperature 209° C for 10 sec
- 4. If boards are cleaned after installation units must be completely dried

 KR Electronics, Inc.
 Web
 www.krfilters.com