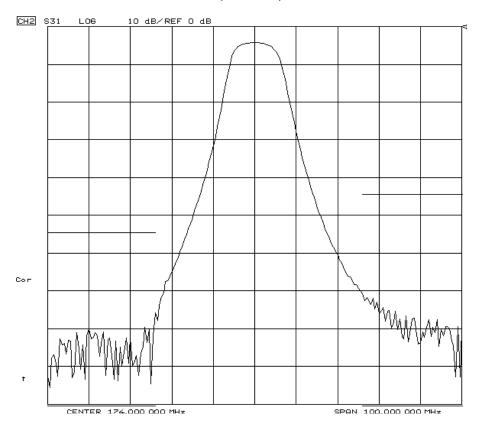

#### **Overall Response**

(10 dB/div)

KR Electronics, Inc. 91 Avenel Street Avenel, NJ 07001 Web Email Phone Fax www.krfilters.com sales@krfilters.com (732) 636-1900 (732) 636-1982

#### **General Description**

KR Electronics part number 3002 is a 174 MHz bandpass filter. The filter has a minimum 3 dB bandwidth of 8 MHz. Other center frequencies and bandwidths available. Please consult the factory.

#### **Specifications**

| Parameter               | Specification |                  |
|-------------------------|---------------|------------------|
| Filter type             | Bandpass      |                  |
| Center Frequency        | 174 MHz       |                  |
| Insertion Loss          | 5 dB max      | 4.2 dB typical   |
| Minimum 3 dB Bandwidth  | 8 MHz         | 10.7 MHz typical |
| Typical 20 dB Bandwidth | 17.8 MHz      |                  |
| Typical 40 dB Frequency | 27.0 MHz      |                  |
| Typical 50 dB Frequency | 33.7 MHz      |                  |
| Source and Load         | 50 Ω          |                  |