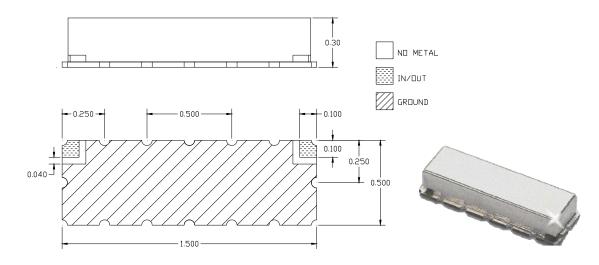

### **Physical Dimensions**

#### Notes:

- 1. Surface mount package, metal cover
- 2. Dimensions in inches
- 3. Max reflow temperature 209° C for 10 sec
- 4. If boards are cleaned after installation units must be completely dried
- 5. Also available in metal case with SMA connectors