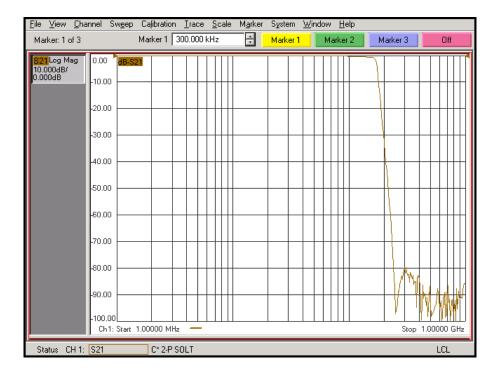

#### **General Description**

KR Electronics part number 2978 is a 150 MHz elliptic type lowpass filter. The filter has over 70 dB rejection by 250 MHz. Other bandwidths are available. Please consult the factory.

#### **Overall Response**

(10 dB/div)

KR Electronics, Inc. 91 Avenel Street Avenel, NJ 07001 Web Email Phone Fax www.krfilters.com sales@krfilters.com (732) 636-1900 (732) 636-1982