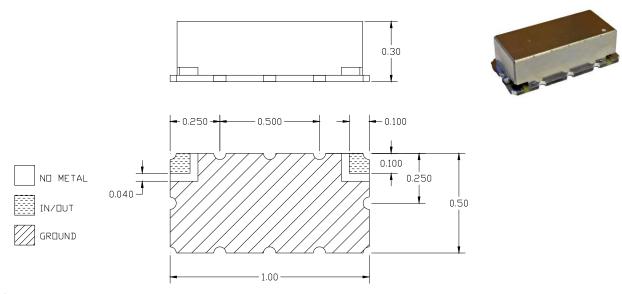

## **Physical Dimensions**

#### Notes:

- 1. Surface mount package
- 2. Dimensions in inches
- 3. Max reflow temperature 209° C for 10 sec
- 4. If boards are cleaned after installation units must be completely dried

 KR Electronics, Inc.
 Web
 www.krfilters.com