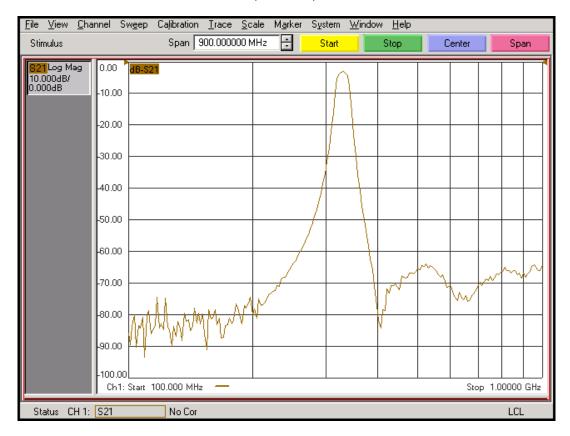

### Overall Response

(10 dB/div)

KR Electronics, Inc. 91 Avenel Street Avenel, NJ 07001 
 Web
 www.krfilters.com

 Email
 sales@krfilters.com

 Phone
 (732) 636-1900

 Fax
 (732) 636-1982

#### **General Description**

KR Electronics part number 2974 is a 330.19 MHz bandpass filter. The filter has a typical 3 dB bandwidth of 22 MHz. Other center frequencies and bandwidths available. Please consult the factory.