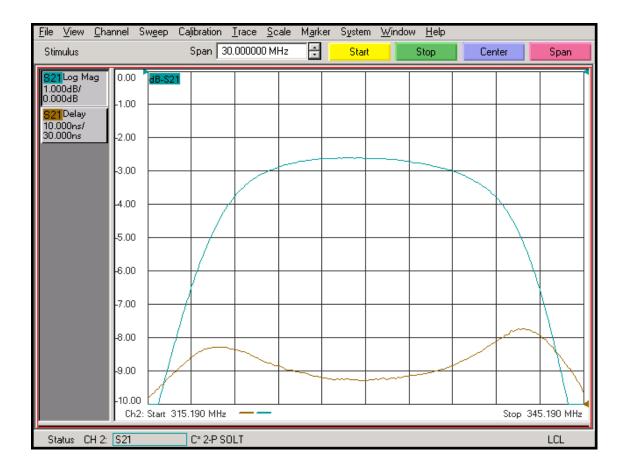

#### Passband Amplitude & Group Delay

(1 dB/div & 10 nsec/div)

KR Electronics, Inc. 91 Avenel Street Avenel, NJ 07001 Web Email Phone Fax www.krfilters.com sales@krfilters.com (732) 636-1900 (732) 636-1982

### **Specifications**

| Parameter        | Specification   |                |
|------------------|-----------------|----------------|
| Filter type      | Bandpass        |                |
| Center Frequency | 330.19 MHz      |                |
| Insertion Loss   | 5 dB max        | 2.8 dB typical |
| 3 dB Bandwidth   | 25 MHz max      | 22 MHz typica  |
| 20 dB Bandwidth  | 42 MHz typical  |                |
| 40 dB Bandwidth  | 75 MHz typical  |                |
| 60 dB Bandwidth  | 131 MHz typical |                |
| Source and Load  | 50 Ω            |                |