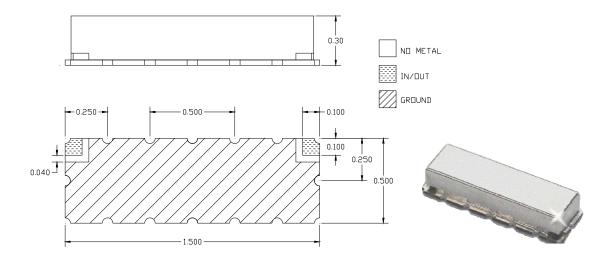

## **Physical Dimensions**

#### Notes:

- 1. Surface mount package, metal cover
- 2. Dimensions in inches
- 3. Max reflow temperature 230° C for 10 sec
- 4. If boards are cleaned after installation units must be completely dried
- 5. Also available in metal case with SMA connectors