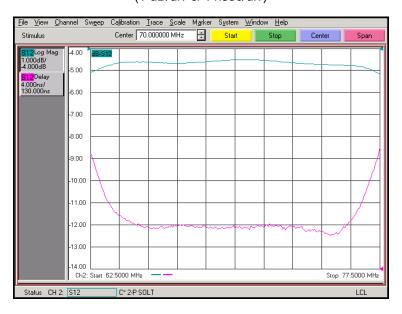

### **General Description**

KR Electronics part number 2925+ is a 70 MHz elliptic type bandpass filter. The filter is group delay and amplitude equalized with a minimum 1 dB bandwidth of 15 MHz. Other center frequencies and bandwidths available. Please consult the factory.

#### **Features**

- 70 MHz Center Frequency
- 15 MHz min 1 dB Bandwidth
- Group Delay Equalized for Linear Phase
- 50  $\Omega$  Source and Load
- Surface Mount
- Also available with SMA connectors

### **Typical Performance**

### Overall Response

(5 dB/div)



KR Electronics, Inc. 91 Avenel Street Avenel, NJ 07001 Web www.krfilters.com
Email sales@krfilters.com
Phone (732) 636-1900
Fax (732) 636-1982

# **KR Electronics**

#### **Typical Performance**

### Passband Amplitude & Group Delay

(1 dB/div & 4 nsec/div)



# Overall Stopband to 1 GHz

(10 dB/div)



KR Electronics, Inc. 91 Avenel Street Avenel, NJ 07001 Web Email Phone Fax www.krfilters.com sales@krfilters.com (732) 636-1900 (732) 636-1982

## **KR Electronics 2925+**

#### **Specifications**

| Parameter                                | Specification                |  |
|------------------------------------------|------------------------------|--|
| Filter type                              | Bandpass                     |  |
| Center Frequency                         | 70 MHz                       |  |
| Insertion Loss                           | < 5 dB                       |  |
| 1 dB Bandwidth                           | 15 MHz min                   |  |
| 20 dB Bandwidth                          | 23 MHz max                   |  |
| 3