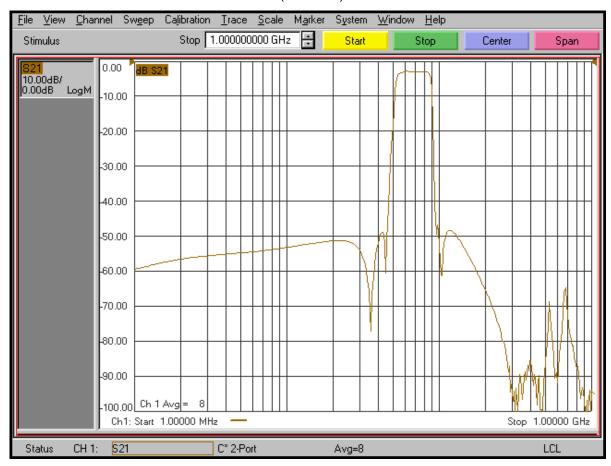

### **Overall Response**

(10 dB/div)

KR Electronics, Inc. 91 Avenel Street Avenel, NJ 07001 Web www.krfilters.com Email sales@krfilters.com Phone (732) 636-1900 Fax (732) 636-1982

#### **General Description**

KR Electronics part number 2924-SMA-SMA is a 70 MHz group delay equalized bandpass filter. The filter has a 1 dB bandwidth of 31 MHz and maximum 40 dB bandwidth of 49 MHz. Other center frequencies and bandwidths are available. Please consult the factory.