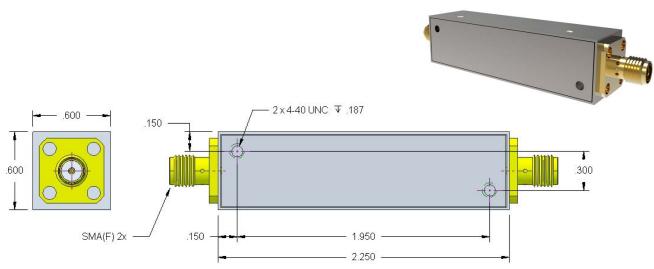

## **Physical Dimensions**

#### Notes:

- 1. Dimensions in inches
- 2. Rectangular case
- 3. Also available in surface mount package

| KR Electronics, Inc. |  |  |
|----------------------|--|--|
| 91 Avenel Street     |  |  |
| Avenel, NJ 07001     |  |  |
|                      |  |  |