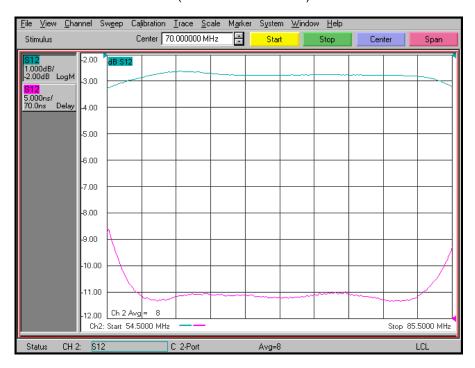

# KR Electronics, Inc.

#### **General Description**

KR Electronics part number 2924-SMA-SMA is a 70 MHz group delay equalized bandpass filter. The filter has a 1 dB bandwidth of 31 MHz and maximum 40 dB bandwidth of 49 MHz. Other center frequencies and bandwidths are available. Please consult the factory.

#### **Features**

- 70 MHz Bandpass Filter
- 1 dB Bandwidth, 31 MHz min
- Sharp Elliptic Type Design
- Group Delay Equalized
- 50  $\Omega$  Source and Load
- SMA Connectors
- Also available as surface mount

#### **Typical Performance**

### **Overall Response**

(10 dB/div)



KR Electronics, Inc. 91 Avenel Street Avenel, NJ 07001 Web www.krfilters.com Email sales@krfilters.com Phone (732) 636-1900 Fax (732) 636-1982

#### Passband Amplitude & Group Delay

(1 dB/div & 5 nsec/div)



### **Overall Response**

(10 dB/div)



KR Electronics, Inc. 91 Avenel Street Avenel, NJ 07001 Web Email Phone Fax www.krfilters.com sales@krfilters.com (732) 636-1900 (732) 636-1982

# **KR Electronics 2924-SMA**

### **Specifications**

| Parameter                                | Specification  |                  |  |
|------------------------------------------|----------------|------------------|--|
| Filter type                              | Bandpass       |                  |  |
| Center Frequency                         | 70 MHz         |                  |  |
| Insertion Loss                           | 4 dB max       | 3 dB typical     |  |
| 1 dB Bandwidth                           | 31 MHz min     | 33 MHz typical   |  |
| 3 dB Bandwidth                           | 36 MHz ty