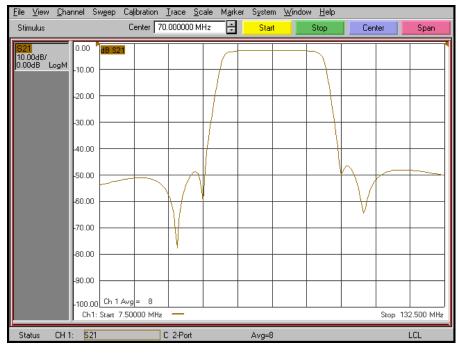

### **Overall Response**

(10 dB/div)

KR Electronics, Inc. 91 Avenel Street Avenel, NJ 07001 Web Email Phone Fax www.krfilters.com sales@krfilters.com (732) 636-1900 (732) 636-1982

#### **General Description**

KR Electronics part number 2924-SMA-SMA is a 70 MHz group delay equalized bandpass filter. The filter has a 1 dB bandwidth of 31 MHz and maximum 40 dB bandwidth of 49 MHz. Other center frequencies and bandwidths are available. Please consult the factory.