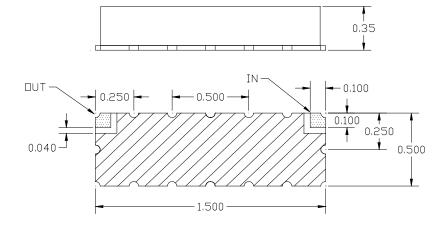

## **Physical Dimensions**

### Notes:

- 1. Surface mount package Metal cover, open frame
- 2. Dimensions in inches
- 3. Use SN60 or SN63 solder during installation
- 4. If boards are cleaned after installation, units must be completely dried to remove any entrapped moisture that will effect electrical performance