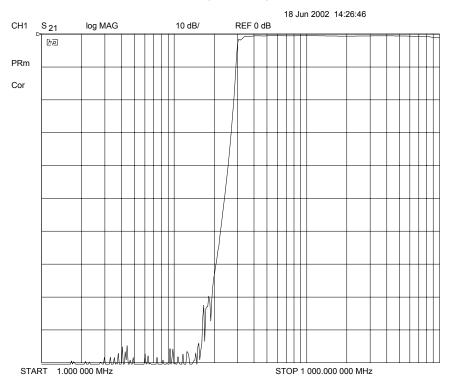

## **Overall Response**

(10 dB/div)

Figure 1

KR Electronics, Inc. 91 Avenel Street Avenel, NJ 07001 Web www.krfilters.com
Email sales@krfilters.com
Phone (732) 636-1900
Fax (732) 636-1982

### **Specifications**

| Parameter                | Specification |
|--------------------------|---------------|
| Filter type              | Highpass      |
| End of Passband ( 3 dB)  | 30 MHz        |
| Attenuation at 0.77 x Fc | ≈ 50 dB       |
| Source and Load          | 50 Ω          |
|                          |               |
|                          |               |
|                          |               |
|                          |               |
|                          |               |
|                          |               |