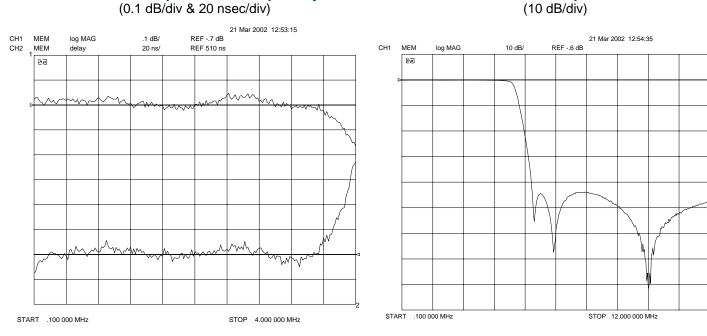

#### Passband Amplitude & Group Delay (0.1 dB/div & 20 nsec/div)

Figure 1

Figure 2

| 91 Avenel Street | Email<br>Phone<br>Fax | sales@krfilters.com<br>(732) 636-1900<br>(732) 636-1982 |
|------------------|-----------------------|---------------------------------------------------------|
|------------------|-----------------------|---------------------------------------------------------|