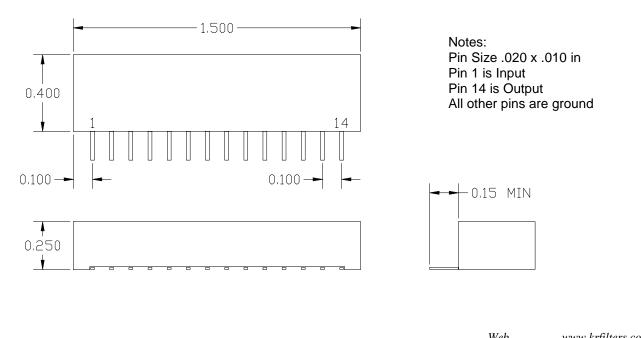

### **Physical Dimensions**

|                      | Web   | www.krfilters.com   |
|----------------------|-------|---------------------|
| KR Electronics, Inc. | Email | sales@krfilters.com |
| 91 Avenel Street     | Phone | (732) 636-1900      |
| Avenel, NJ 07001     | Fax   | (732) 636-1982      |
|                      |       |                     |