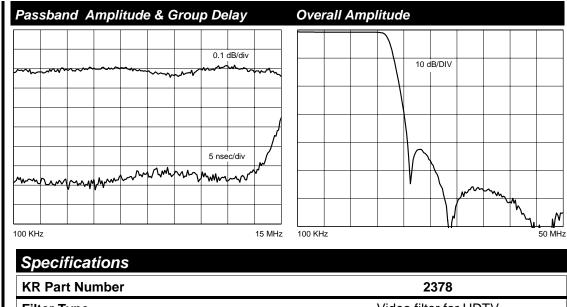

Video Filter

KR Model 2378

| KR Part Number                                                             | 2378                                           |
|----------------------------------------------------------------------------|------------------------------------------------|
| Filter Type                                                                | Video filter for HDTV                          |
| Insertion Loss                                                             | < 1 dB                                         |
| End of Passband                                                            | 14.85 MHz                                      |
| Passband Ripple                                                            | < 0.10 dB                                      |
| Atten at 18.563 MHz                                                        | > 12 dB                                        |
| Atten at 22.275 MHz                                                        | > 40 dB                                        |
| Atten at 27.1 MHz                                                          | > 50 dB                                        |
| Group Delay Ripple to 10 MHz                                               | < ± 8 nsec                                     |
| Group Delay Ripple to 14.85 MHz                                            | < ± 12 nsec                                    |
| Source and Load Impedance                                                  | 75 Ω                                           |
| Integer number of clock delays between<br>Lumuinance & Chrominance filters | Chromance filter 2338<br>Luminance filter 2378 |