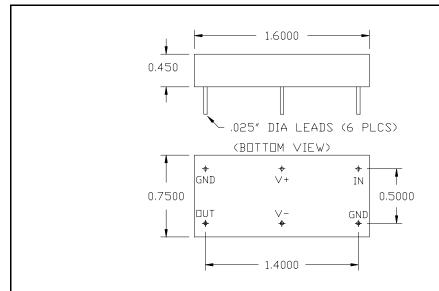

## Outline Drawing

KR Electronics www.krfilters.com 91 Avenel Street Avenel, NJ 07001 732-636-1900 **Epoxy Package** 

All Dimensions inches

Connect both ground pins to ground plane