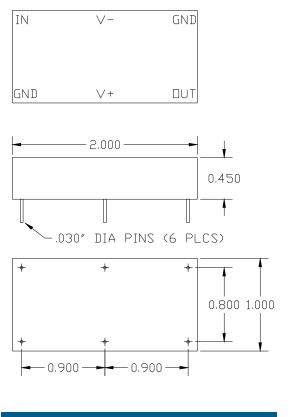

### **Physical Dimensions**

Epoxy Package All Dimensions in inches

Connect GND to both signal ground and common of voltage supply

Power supply internally decoupled with 0.1 uF ceramic capacitors

 Web
 www.krfilters.com