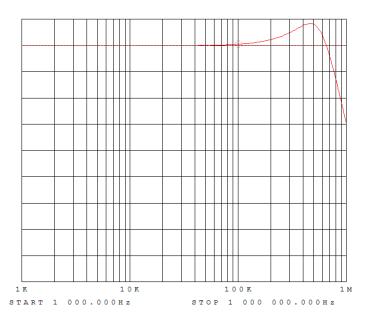

## **Typical Performance**

REF LEVEL /DIV 0.000dB 10.000dB MAG(UDF) -56.326dB

SPAN 10.000Hz

REF LEVEL /DIV MARKER 60.000Hz

KR Electronics, Inc. 91 Avenel Street Avenel, NJ 07001

CENTER 60.000Hz

Webwww.krfilters.com Email sales@krfilters.com (732) 636-1900 Phone (732) 636-1982 Fax

MARKER 100 885.289Hz

0.269dB

MAG(UDF)