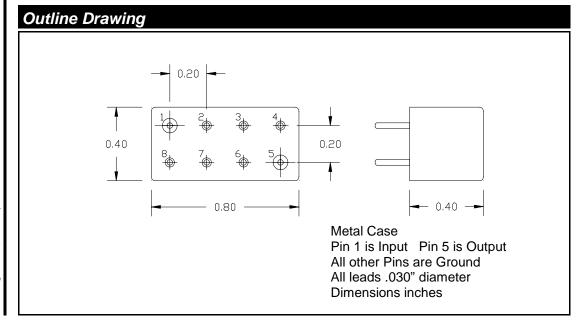

| Specifications            |                             |
|---------------------------|-----------------------------|
| KR Part Number            | 2160-8-50                   |
| Filter Type               | Linear Phase Lowpass Filter |
| Approximate 3 dB          | 8 MHz                       |
| Source and Load Impedance | 50 Ω                        |

## Customized

To Specify Your Own Filter

2160 - 8 - 50

Filter Series 3 dB Frequency in MHz Source & Load in Ω

KR Electronics www.krfilters.com 91 Avenel Street Avenel, NJ 07001 732-636-1900