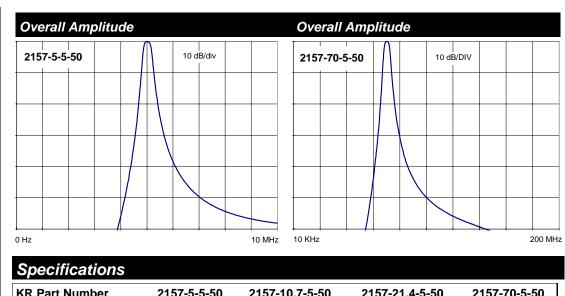

## KR Series 2157

| 2107-0-0-00 | 2137-10.7-3-30                   | 2137-21.4-3-30                                 | 2137-70-3-30                                                             |
|-------------|----------------------------------|------------------------------------------------|--------------------------------------------------------------------------|
| Bandpass    | Bandpass                         | Bandpass                                       | Bandpass                                                                 |
| 5 MHz       | 10.7 MHz                         | 21.4 MHz                                       | 70 MHz                                                                   |
| 5%          | 5%                               | 5%                                             | 5%                                                                       |
| 2 MHz       | 4.28 MHz                         | 8.56 MHz                                       | 28 MHz                                                                   |
| 50 Ω        | 50 Ω                             | 50 Ω                                           | 50 Ω                                                                     |
|             | Bandpass<br>5 MHz<br>5%<br>2 MHz | BandpassBandpass5 MHz10.7 MHz5%5%2 MHz4.28 MHz | BandpassBandpassBandpass5 MHz10.7 MHz21.4 MHz5%5%5%2 MHz4.28 MHz8.56 MHz |

Center Frequency can be scaled to meet your requirement