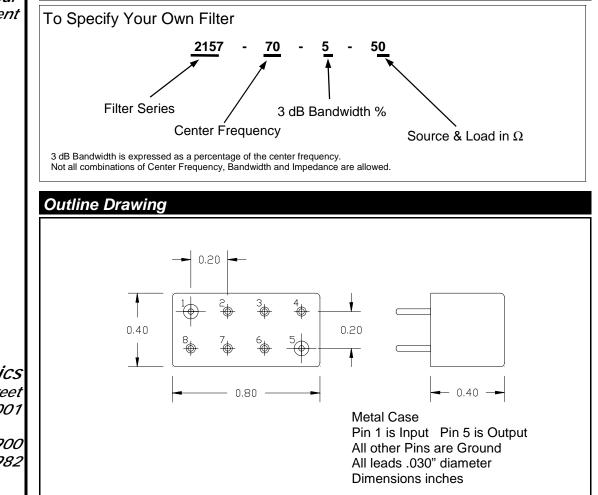

## KR Series 2157

| 2107-0-0-00 | 2137-10.7-3-30                   | 2137-21.4-3-30                                 | 2137-70-3-30                                                             |
|-------------|----------------------------------|------------------------------------------------|--------------------------------------------------------------------------|
| Bandpass    | Bandpass                         | Bandpass                                       | Bandpass                                                                 |
| 5 MHz       | 10.7 MHz                         | 21.4 MHz                                       | 70 MHz                                                                   |
| 5%          | 5%                               | 5%                                             | 5%                                                                       |
| 2 MHz       | 4.28 MHz                         | 8.56 MHz                                       | 28 MHz                                                                   |
| 50 Ω        | 50 Ω                             | 50 Ω                                           | 50 Ω                                                                     |
|             | Bandpass<br>5 MHz<br>5%<br>2 MHz | BandpassBandpass5 MHz10.7 MHz5%5%2 MHz4.28 MHz | BandpassBandpassBandpass5 MHz10.7 MHz21.4 MHz5%5%5%2 MHz4.28 MHz8.56 MHz |

Center Frequency can be scaled to meet your requirement